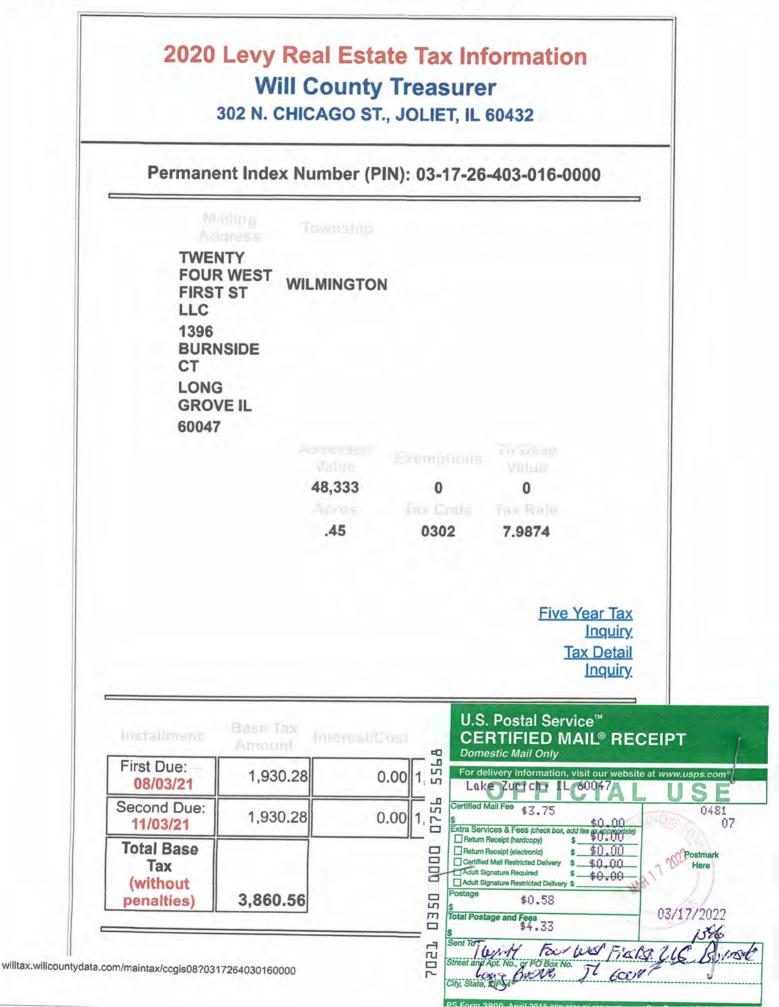

# **BACKGROUND:**

KAV Development Inc is the contract buyer for the vacant lots located at 131 N. School Street (PIN numbers 03-17-26-404-016-0000 and 03-17-26-404-005-0000). They currently own the business (Birdie's Café Corporation) on Baltimore Street fronting the vacant lots. Petitioner requests a zoning map amendment from the current zoning of B-2 Light Commercial District to B-3 General Commercial District. The B-2 uses do not permit self-storage warehouses; whereas B-3 zoning permits self-storage warehouses with a conditional use permit. In addition to the conditional use, Petitioner is asking for a front yard variance from the required 40 feet to approximately 23.5 feet. The front yard of the proposed development is along School Street. Following is the Petitioner's Narrative which explains their hardship.

Properties abutting the proposed development consist of the following zoning districts (see zoning map):

North I1 - Office, Research, Light Industrial

South B2 – Light Commercial

- Northwest R1 Residential Single Family
- West B3 General Commercial
- East B3 General Commercial
- Northeast B2 Light Commercial
- Southeast B2 Light Commercial