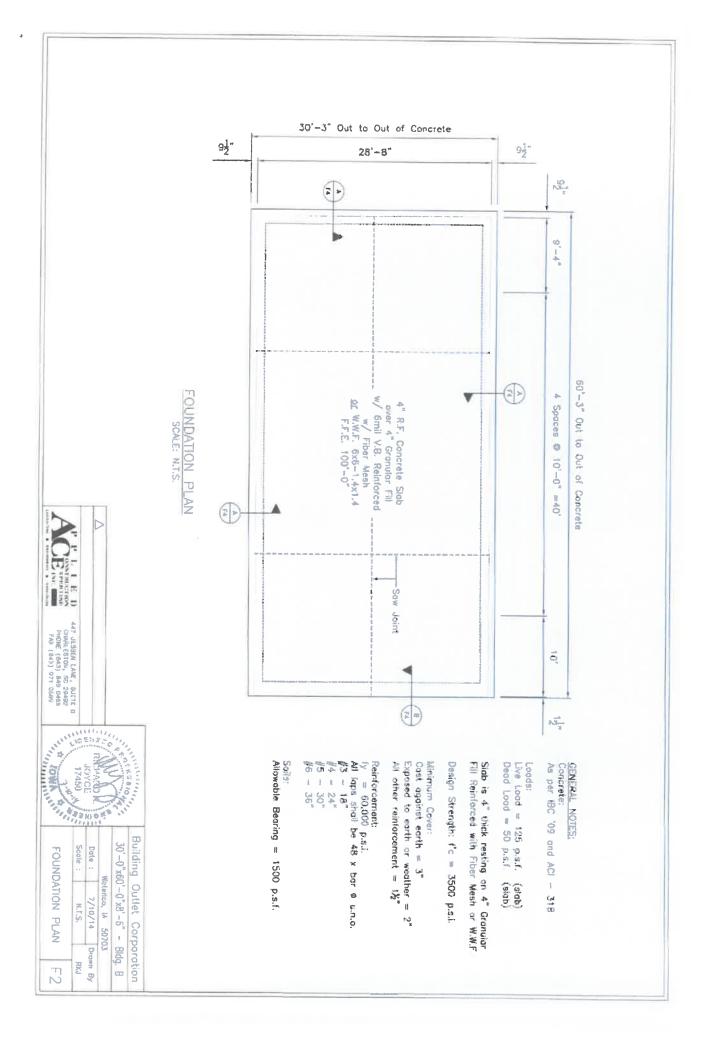

# City of Wilmington Planning and Zoning Staff Report

| SUBJECT: Petition by KAV Development              | AGENDA ITEM: 5              |
|---------------------------------------------------|-----------------------------|
| Inc. for Map Amendment from B-2 to B-3 with       |                             |
| front yard variance from 40 feet to 23.5 feet and | MEETING DATE: April 7, 2022 |
| Conditional Use to allow for a Self-Storage       |                             |
| Warehouse                                         |                             |
|                                                   |                             |

### **ACTION REQUESTED:**

KAV Development Inc. (Petitioner) approached the City with a land use petition to rezone their two vacant parcels to B-3 with a variance reducing the front yard setback to 23.5 feet to allow for the construction of a self-storage facility located at 131 N. School Street (see attached map labeled location of property).

# **BACKGROUND:**

KAV Development Inc is the contract buyer for the vacant lots located at 131 N. School Street (PIN numbers 03-17-26-404-016-0000 and 03-17-26-404-005-0000). They currently own the business (Birdie's Café Corporation) on Baltimore Street fronting the vacant lots. Petitioner requests a zoning map amendment from the current zoning of B-2 Light Commercial District to B-3 General Commercial District. The B-2 uses do not permit self-storage warehouses; whereas B-3 zoning permits self-storage warehouses with a conditional use permit. In addition to the conditional use, Petitioner is asking for a front yard variance from the required 40 feet to approximately 23.5 feet. The front yard of the proposed development is along School Street. Following is the Petitioner's Narrative which explains their hardship.

| Variance Requested |       | Strict Enforcement |       |  |
|--------------------|-------|--------------------|-------|--|
| Size               | Sq Ft | Size               | Sq Ft |  |
| 20x100             | 2000  | 20x80              | 1600  |  |
| 20x100             | 2000  | 20x80              | 1600  |  |
| 20x100             | 2000  | 20x80              | 1600  |  |
|                    |       |                    |       |  |
| 40x100             | 4000  | 40x80              | 3200  |  |
| Tot Sq Ft          | 10000 | Tot Sq Ft          | 8000  |  |