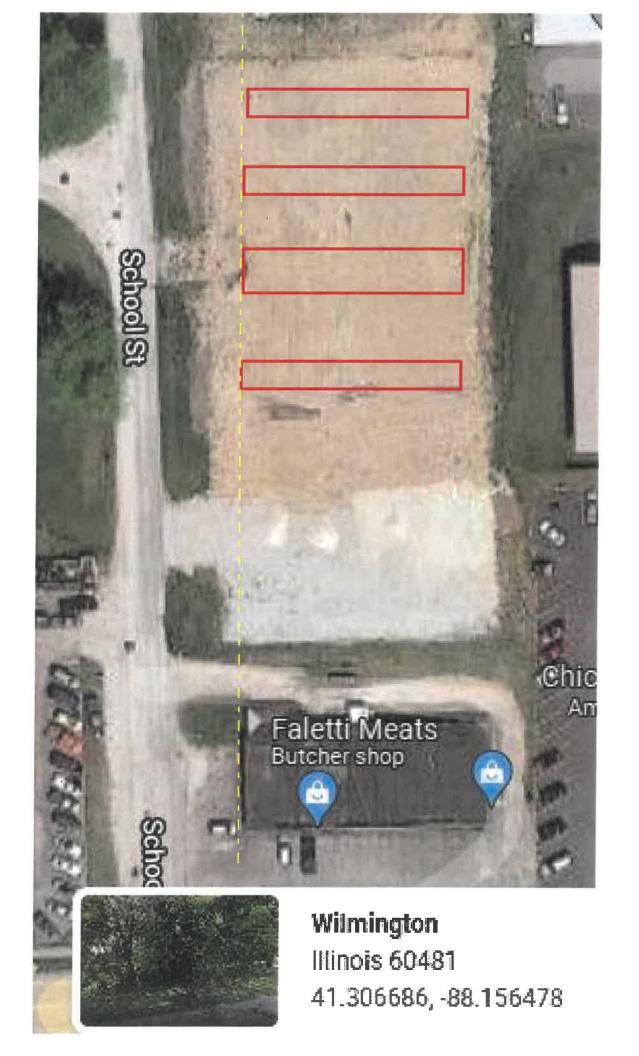

### **ACTION REQUESTED:**

KAV Development Inc. (Petitioner) approached the City with a land use petition to rezone their two vacant parcels to B-3 with a variance reducing the front yard setback to 23.5 feet to allow for the construction of a self-storage facility located at 131 N. School Street (see attached map labeled location of property).

### **DISCUSSION AND FINDINGS OF FACT:**

Picture of building fronting Baltimore Street directly south of proposed project. Side yard setback is approximately 10.32 ft from property line. Petitioner is proposing a 23.5 ft front yard setback which would adequately screen the proposed storage use from line of sight on Baltimore Street at School Street.

Properties abutting the proposed development consist of the following zoning districts (see zoning map):

North I1 - Office, Research, Light Industrial

South B2 – Light Commercial

- Northwest R1 Residential Single Family
- West B3 General Commercial
- East B3 General Commercial
- Northeast B2 Light Commercial
- Southeast B2 Light Commercial

Location of Property