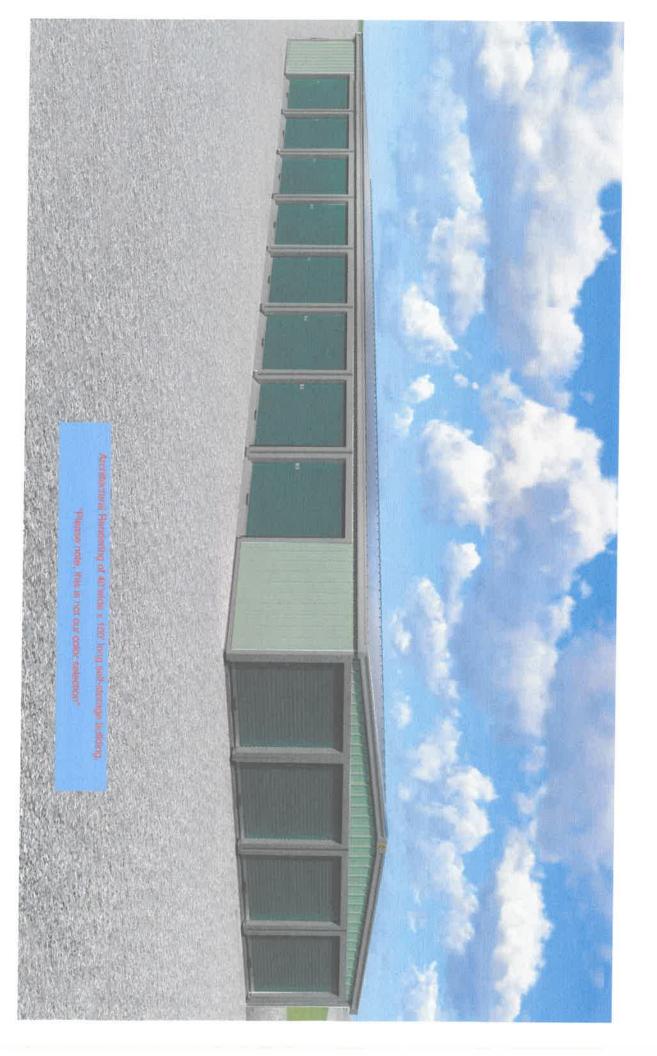

### **ACTION REQUESTED:**

KAV Development Inc. (Petitioner) approached the City with a land use petition to rezone their two vacant parcels to B-3 with a variance reducing the front yard setback to 23.5 feet to allow for the construction of a self-storage facility located at 131 N. School Street (see attached map labeled location of property).

# **BACKGROUND:**

KAV Development Inc is the contract buyer for the vacant lots located at 131 N. School Street (PIN numbers 03-17-26-404-016-0000 and 03-17-26-404-005-0000). They currently own the business (Birdie's Café Corporation) on Baltimore Street fronting the vacant lots. Petitioner requests a zoning map amendment from the current zoning of B-2 Light Commercial District to B-3 General Commercial District. The B-2 uses do not permit self-storage warehouses; whereas B-3 zoning permits self-storage warehouses with a conditional use permit. In addition to the conditional use, Petitioner is asking for a front yard variance from the required 40 feet to approximately 23.5 feet. The front yard of the proposed development is along School Street. Following is the Petitioner's Narrative which explains their hardship.

# Without the variance request accepted, our total building square footage would shrink by 20%, thus not making the development worthwhile.

If the variation is granted, the essential character of our buildings will not alter the essential character of the locality. Directly to the North & East of our property, there are post-framed poll buildings currently in place. Further to the North, there is the School Bus Barn w/ gravel lots and older wooden framed & sided buildings. Last, to the South is the Faletti building which is approximately 50+ years old. Again, our building will not alter the character of this building, neither. Also note, we are current tenants in the Faletti building with a different ongoing business venture (Birdie's Cafe Corporation)."