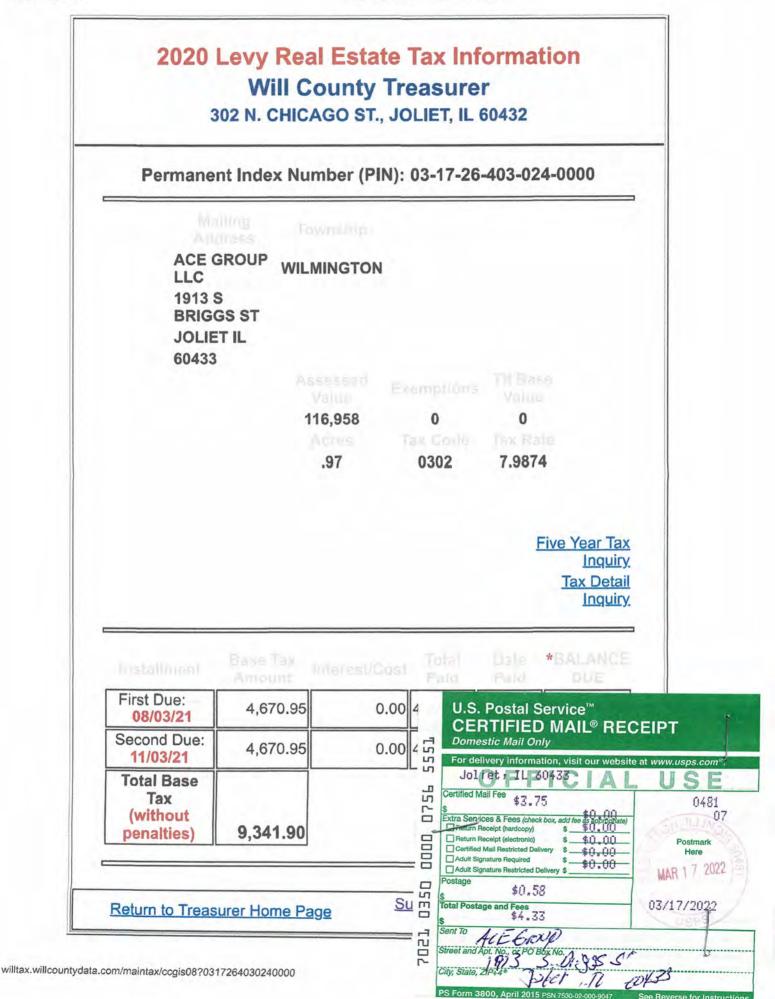

# City of Wilmington Planning and Zoning Staff Report

| SUBJECT: Petition by KAV Development              | AGENDA ITEM: 5              |
|---------------------------------------------------|-----------------------------|
| Inc. for Map Amendment from B-2 to B-3 with       |                             |
| front yard variance from 40 feet to 23.5 feet and | MEETING DATE: April 7, 2022 |
| Conditional Use to allow for a Self-Storage       |                             |
| Warehouse                                         |                             |
|                                                   |                             |

### **ACTION REQUESTED:**

KAV Development Inc. (Petitioner) approached the City with a land use petition to rezone their two vacant parcels to B-3 with a variance reducing the front yard setback to 23.5 feet to allow for the construction of a self-storage facility located at 131 N. School Street (see attached map labeled location of property).

# **BACKGROUND:**

KAV Development Inc is the contract buyer for the vacant lots located at 131 N. School Street (PIN numbers 03-17-26-404-016-0000 and 03-17-26-404-005-0000). They currently own the business (Birdie's Café Corporation) on Baltimore Street fronting the vacant lots. Petitioner requests a zoning map amendment from the current zoning of B-2 Light Commercial District to B-3 General Commercial District. The B-2 uses do not permit self-storage warehouses; whereas B-3 zoning permits self-storage warehouses with a conditional use permit. In addition to the conditional use, Petitioner is asking for a front yard variance from the required 40 feet to approximately 23.5 feet. The front yard of the proposed development is along School Street. Following is the Petitioner's Narrative which explains their hardship.