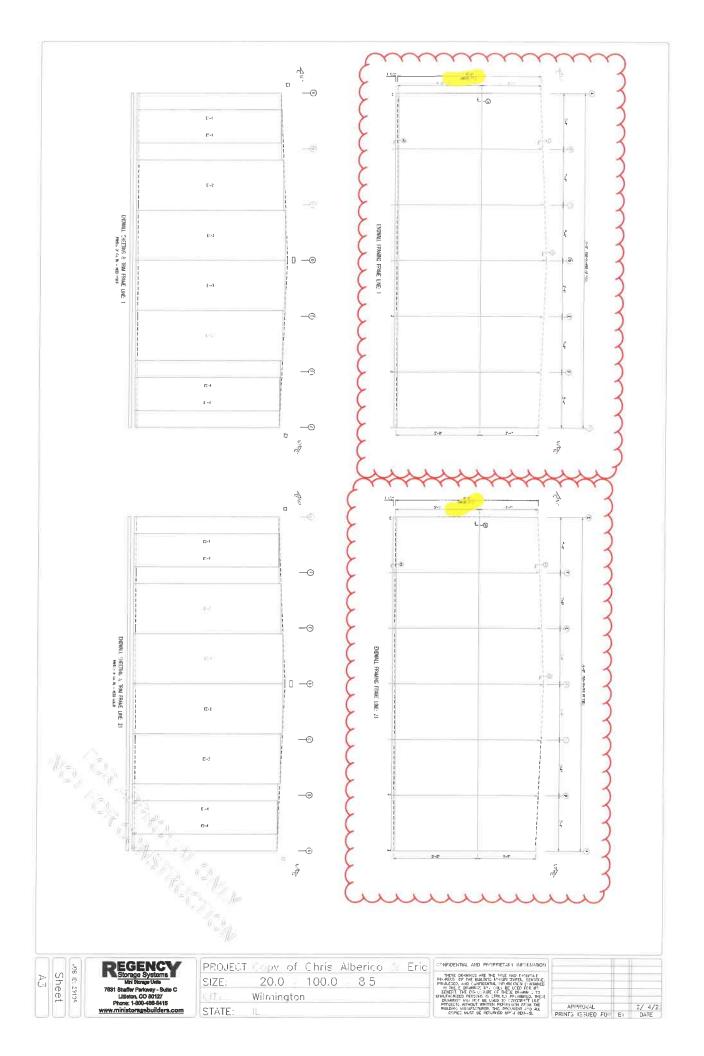

# City of Wilmington Planning and Zoning Staff Report

| SUBJECT: Petition by KAV Development              | AGENDA ITEM: 5              |
|---------------------------------------------------|-----------------------------|
| Inc. for Map Amendment from B-2 to B-3 with       |                             |
| front yard variance from 40 feet to 23.5 feet and | MEETING DATE: April 7, 2022 |
| Conditional Use to allow for a Self-Storage       |                             |
| Warehouse                                         |                             |
|                                                   |                             |

### **ACTION REQUESTED:**

KAV Development Inc. (Petitioner) approached the City with a land use petition to rezone their two vacant parcels to B-3 with a variance reducing the front yard setback to 23.5 feet to allow for the construction of a self-storage facility located at 131 N. School Street (see attached map labeled location of property).

# **BACKGROUND:**

KAV Development Inc is the contract buyer for the vacant lots located at 131 N. School Street (PIN numbers 03-17-26-404-016-0000 and 03-17-26-404-005-0000). They currently own the business (Birdie's Café Corporation) on Baltimore Street fronting the vacant lots. Petitioner requests a zoning map amendment from the current zoning of B-2 Light Commercial District to B-3 General Commercial District. The B-2 uses do not permit self-storage warehouses; whereas B-3 zoning permits self-storage warehouses with a conditional use permit. In addition to the conditional use, Petitioner is asking for a front yard variance from the required 40 feet to approximately 23.5 feet. The front yard of the proposed development is along School Street. Following is the Petitioner's Narrative which explains their hardship.

| Variance Requested |       | Strict Enforcement |       |  |
|--------------------|-------|--------------------|-------|--|
| Size               | Sq Ft | Size               | Sq Ft |  |
| 20x100             | 2000  | 20x80              | 1600  |  |
| 20x100             | 2000  | 20x80              | 1600  |  |
| 20x100             | 2000  | 20x80              | 1600  |  |
|                    |       |                    |       |  |
| 40x100             | 4000  | 40x80              | 3200  |  |
| Tot Sq Ft          | 10000 | Tot Sq Ft          | 8000  |  |