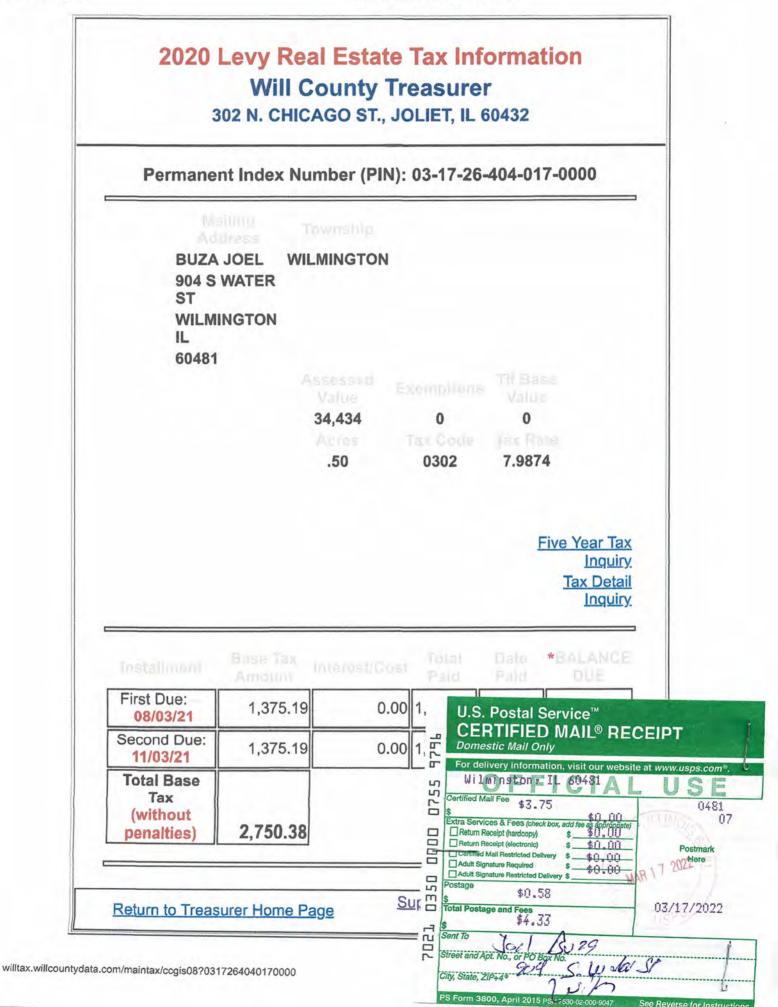

# City of Wilmington Planning and Zoning Staff Report

| SUBJECT: Petition by KAV Development              | AGENDA ITEM: 5              |
|---------------------------------------------------|-----------------------------|
| Inc. for Map Amendment from B-2 to B-3 with       |                             |
| front yard variance from 40 feet to 23.5 feet and | MEETING DATE: April 7, 2022 |
| Conditional Use to allow for a Self-Storage       |                             |
| Warehouse                                         |                             |
|                                                   |                             |

### **ACTION REQUESTED:**

KAV Development Inc. (Petitioner) approached the City with a land use petition to rezone their two vacant parcels to B-3 with a variance reducing the front yard setback to 23.5 feet to allow for the construction of a self-storage facility located at 131 N. School Street (see attached map labeled location of property).

# **BACKGROUND:**

KAV Development Inc is the contract buyer for the vacant lots located at 131 N. School Street (PIN numbers 03-17-26-404-016-0000 and 03-17-26-404-005-0000). They currently own the business (Birdie's Café Corporation) on Baltimore Street fronting the vacant lots. Petitioner requests a zoning map amendment from the current zoning of B-2 Light Commercial District to B-3 General Commercial District. The B-2 uses do not permit self-storage warehouses; whereas B-3 zoning permits self-storage warehouses with a conditional use permit. In addition to the conditional use, Petitioner is asking for a front yard variance from the required 40 feet to approximately 23.5 feet. The front yard of the proposed development is along School Street. Following is the Petitioner's Narrative which explains their hardship.