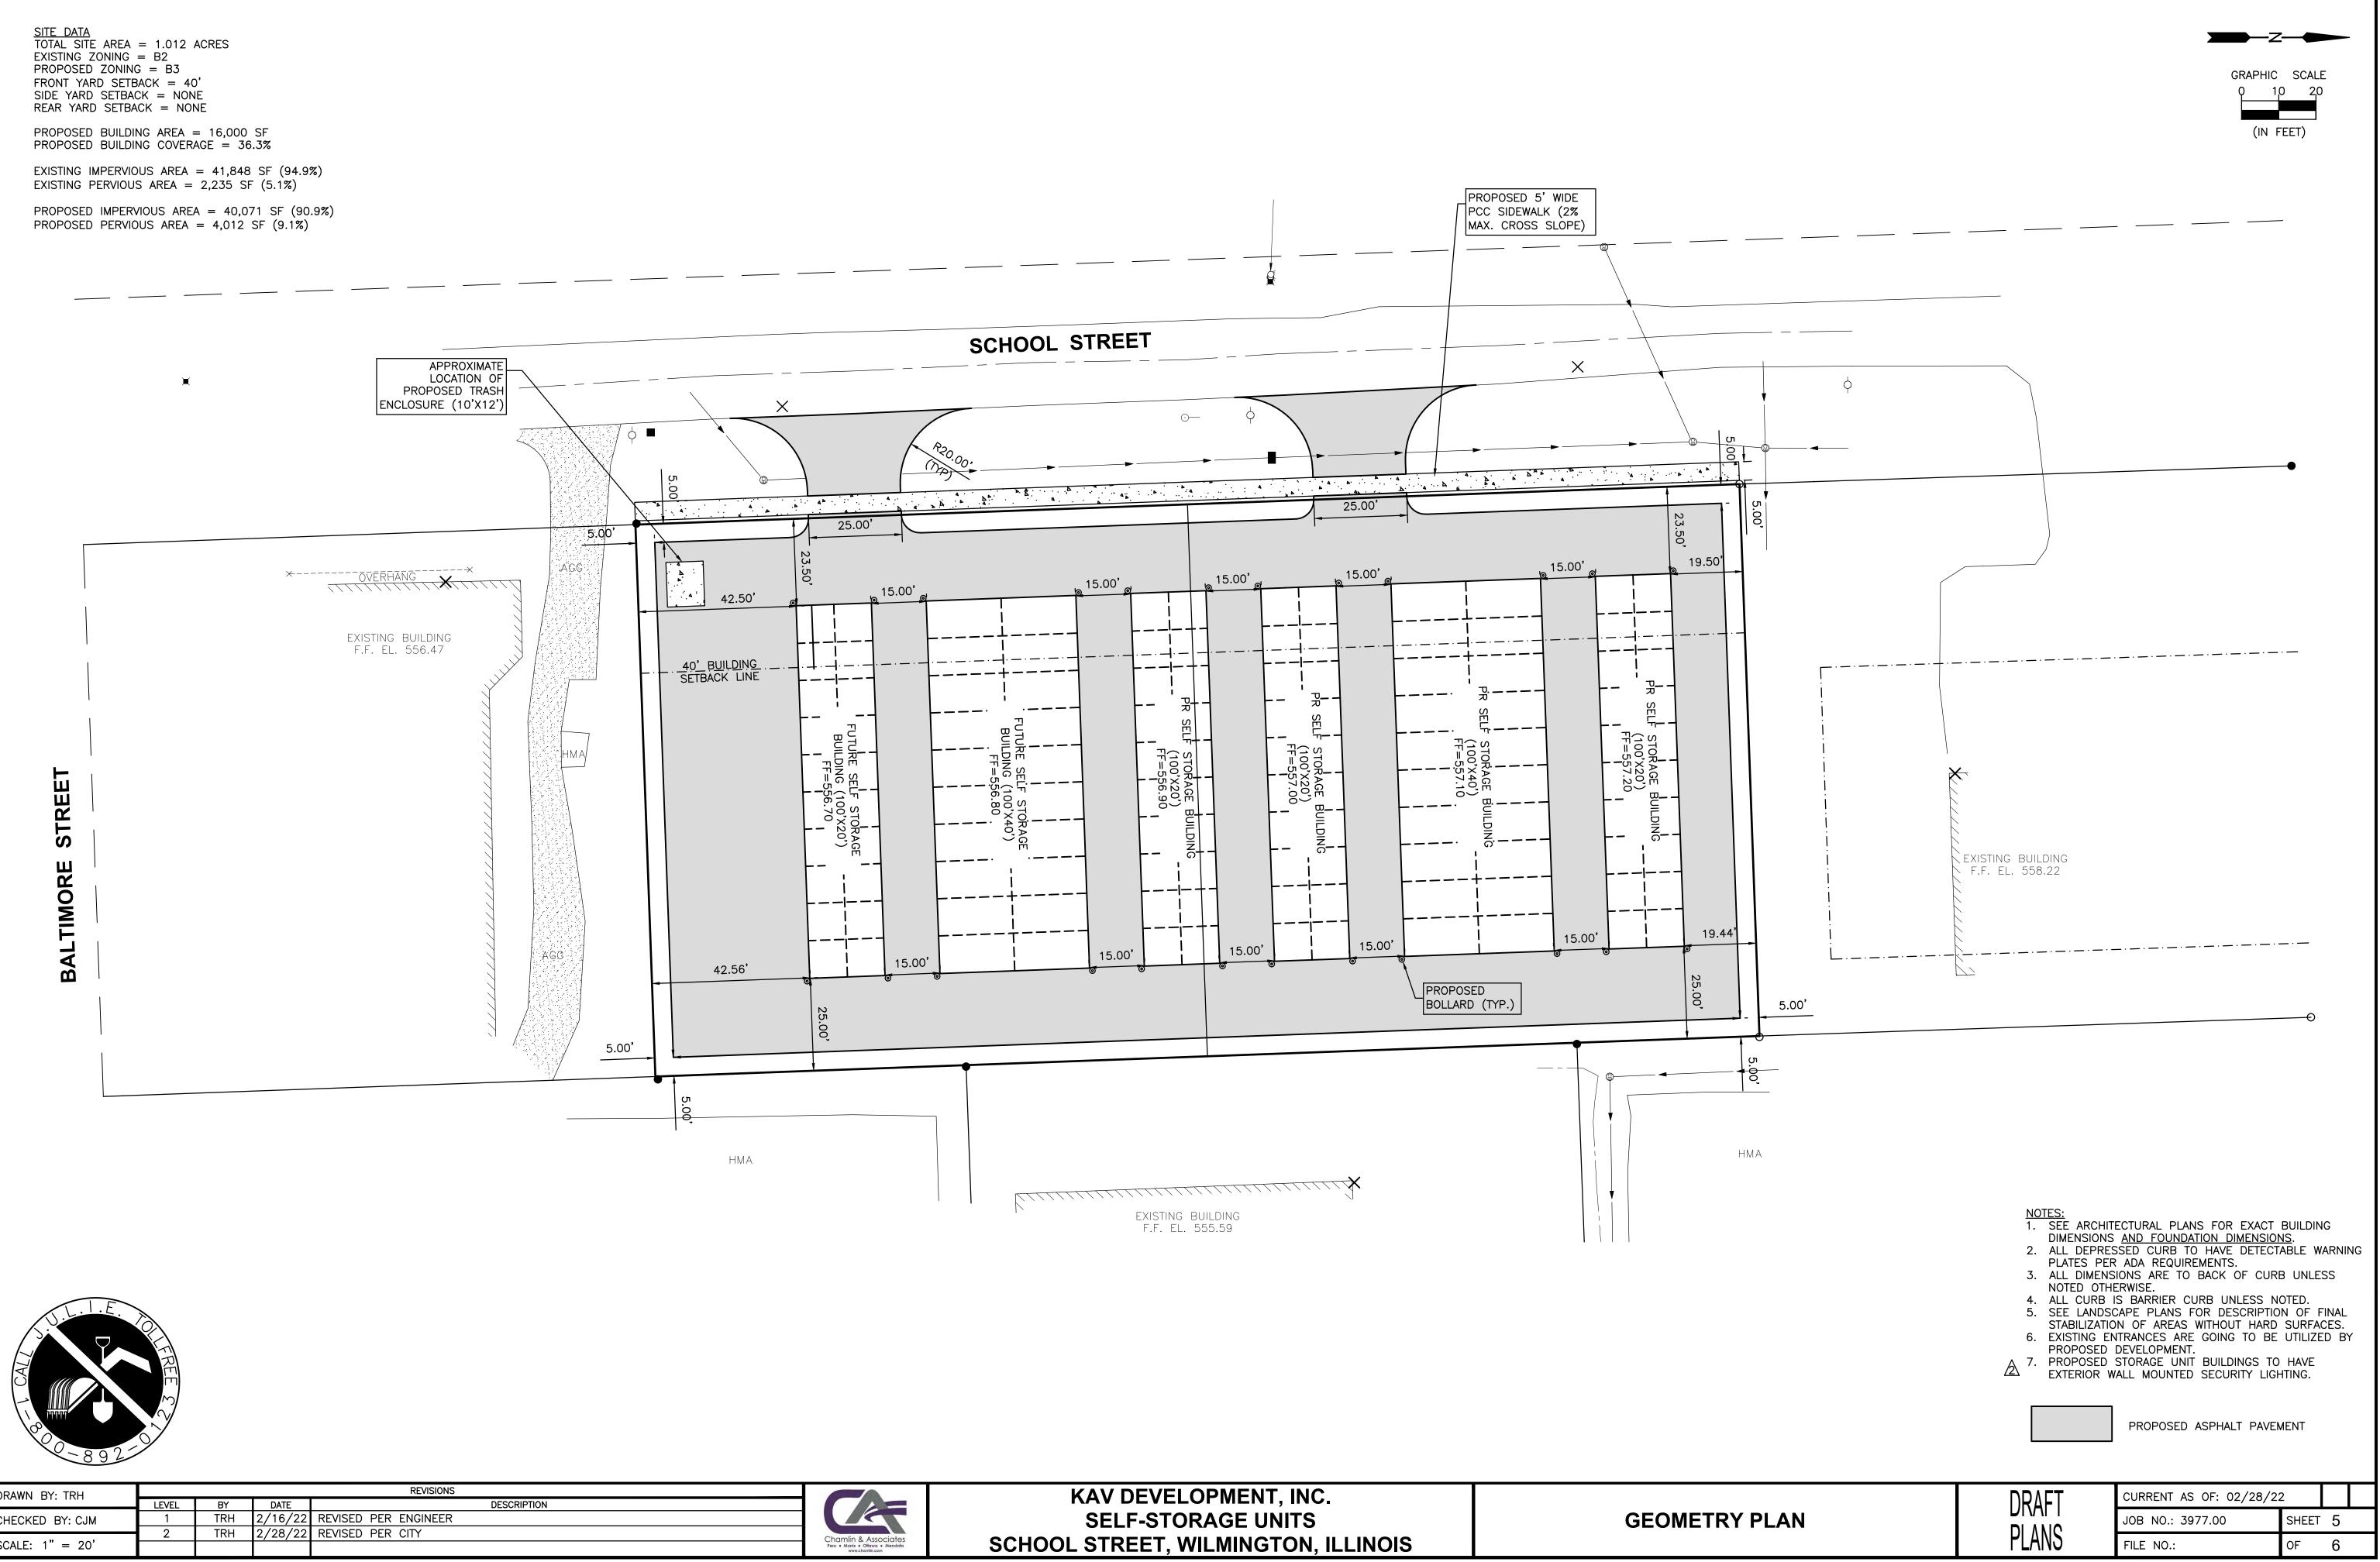

# City of Wilmington Planning and Zoning Staff Report

| SUBJECT: Petition by KAV Development              | AGENDA ITEM: 5              |
|---------------------------------------------------|-----------------------------|
| Inc. for Map Amendment from B-2 to B-3 with       |                             |
| front yard variance from 40 feet to 23.5 feet and | MEETING DATE: April 7, 2022 |
| Conditional Use to allow for a Self-Storage       |                             |
| Warehouse                                         |                             |
|                                                   |                             |

### **ACTION REQUESTED:**

KAV Development Inc. (Petitioner) approached the City with a land use petition to rezone their two vacant parcels to B-3 with a variance reducing the front yard setback to 23.5 feet to allow for the construction of a self-storage facility located at 131 N. School Street (see attached map labeled location of property).

# **BACKGROUND:**

KAV Development Inc is the contract buyer for the vacant lots located at 131 N. School Street (PIN numbers 03-17-26-404-016-0000 and 03-17-26-404-005-0000). They currently own the business (Birdie's Café Corporation) on Baltimore Street fronting the vacant lots. Petitioner requests a zoning map amendment from the current zoning of B-2 Light Commercial District to B-3 General Commercial District. The B-2 uses do not permit self-storage warehouses; whereas B-3 zoning permits self-storage warehouses with a conditional use permit. In addition to the conditional use, Petitioner is asking for a front yard variance from the required 40 feet to approximately 23.5 feet. The front yard of the proposed development is along School Street. Following is the Petitioner's Narrative which explains their hardship.

### **DISCUSSION AND FINDINGS OF FACT:**

Picture of building fronting Baltimore Street directly south of proposed project. Side yard setback is approximately 10.32 ft from property line. Petitioner is proposing a 23.5 ft front yard setback which would adequately screen the proposed storage use from line of sight on Baltimore Street at School Street.

Properties abutting the proposed development consist of the following zoning districts (see zoning map):

North I1 - Office, Research, Light Industrial

South B2 – Light Commercial

- Northwest R1 Residential Single Family
- West B3 General Commercial
- East B3 General Commercial
- Northeast B2 Light Commercial
- Southeast B2 Light Commercial