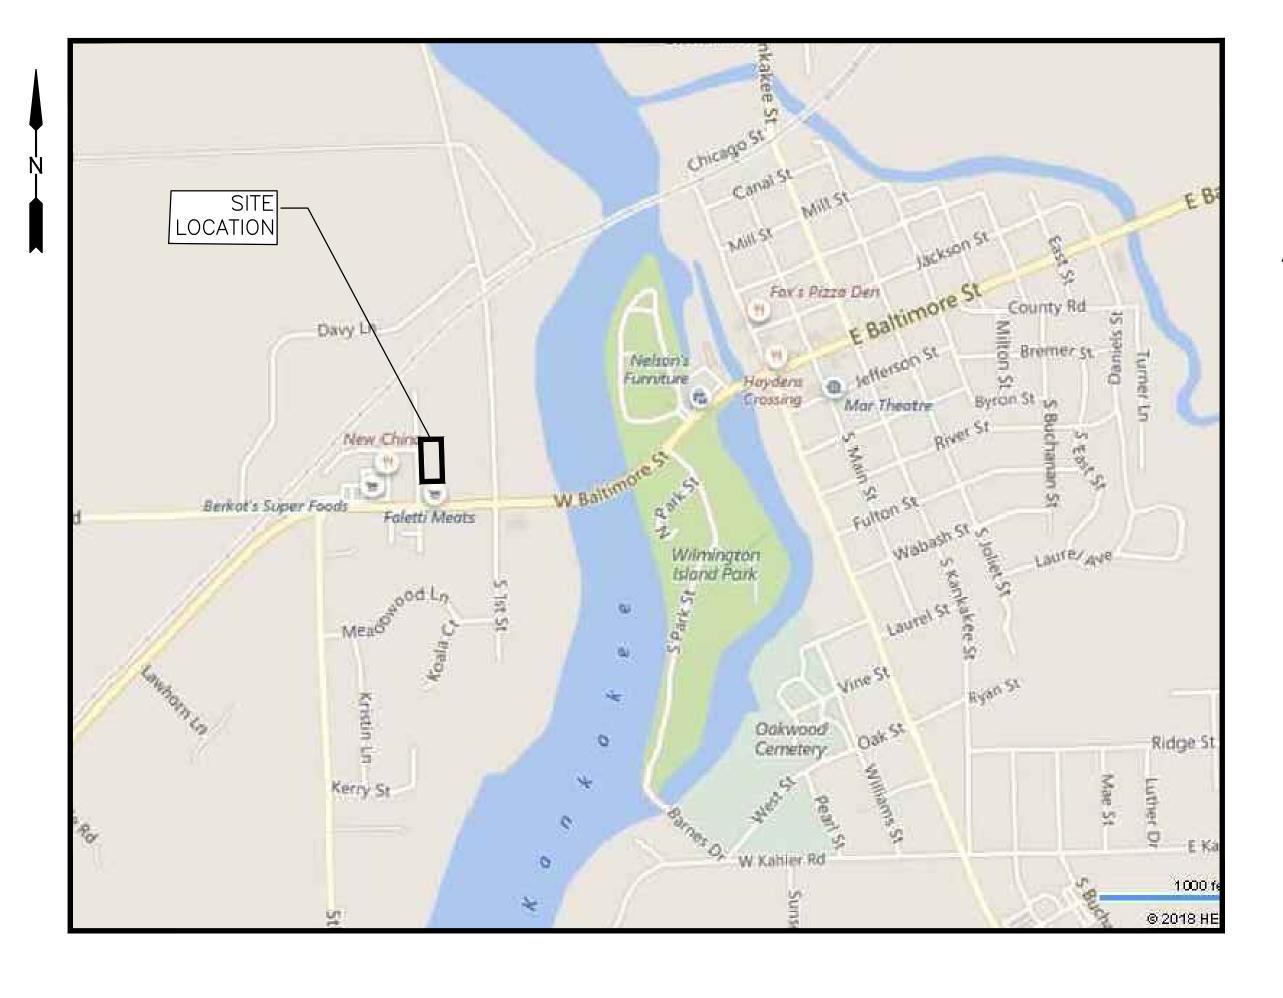

### **ACTION REQUESTED:**

KAV Development Inc. (Petitioner) approached the City with a land use petition to rezone their two vacant parcels to B-3 with a variance reducing the front yard setback to 23.5 feet to allow for the construction of a self-storage facility located at 131 N. School Street (see attached map labeled location of property).

Location of Property