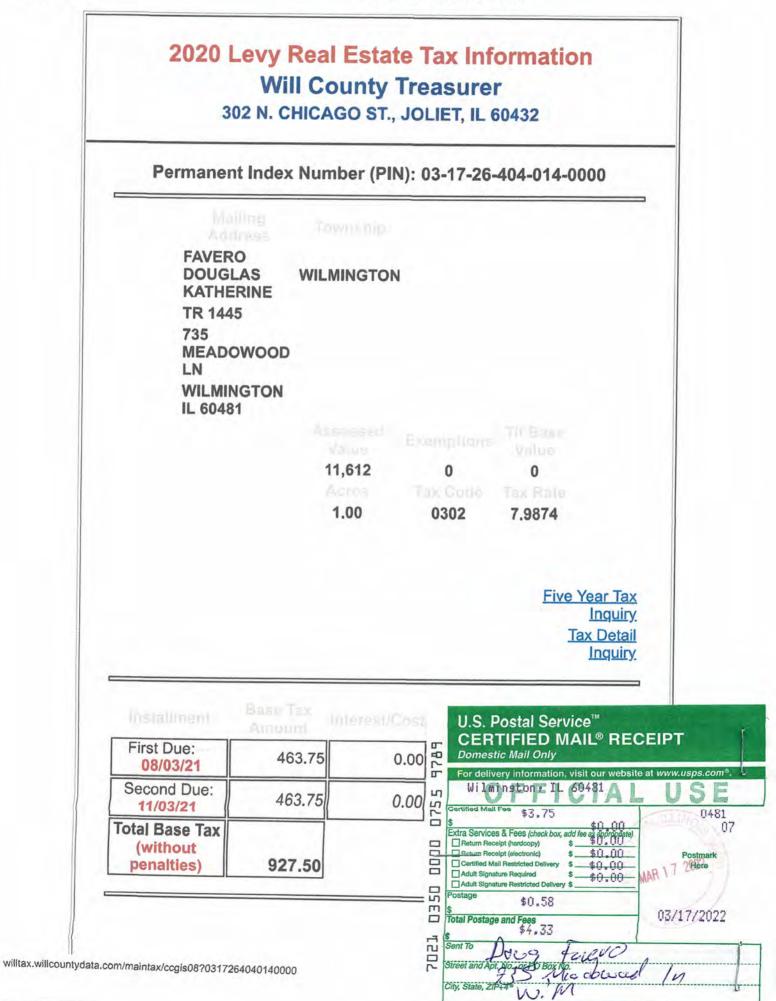

# **BACKGROUND:**

KAV Development Inc is the contract buyer for the vacant lots located at 131 N. School Street (PIN numbers 03-17-26-404-016-0000 and 03-17-26-404-005-0000). They currently own the business (Birdie's Café Corporation) on Baltimore Street fronting the vacant lots. Petitioner requests a zoning map amendment from the current zoning of B-2 Light Commercial District to B-3 General Commercial District. The B-2 uses do not permit self-storage warehouses; whereas B-3 zoning permits self-storage warehouses with a conditional use permit. In addition to the conditional use, Petitioner is asking for a front yard variance from the required 40 feet to approximately 23.5 feet. The front yard of the proposed development is along School Street. Following is the Petitioner's Narrative which explains their hardship.

# Without the variance request accepted, our total building square footage would shrink by 20%, thus not making the development worthwhile.

If the variation is granted, the essential character of our buildings will not alter the essential character of the locality. Directly to the North & East of our property, there are post-framed poll buildings currently in place. Further to the North, there is the School Bus Barn w/ gravel lots and older wooden framed & sided buildings. Last, to the South is the Faletti building which is approximately 50+ years old. Again, our building will not alter the character of this building, neither. Also note, we are current tenants in the Faletti building with a different ongoing business venture (Birdie's Cafe Corporation)."