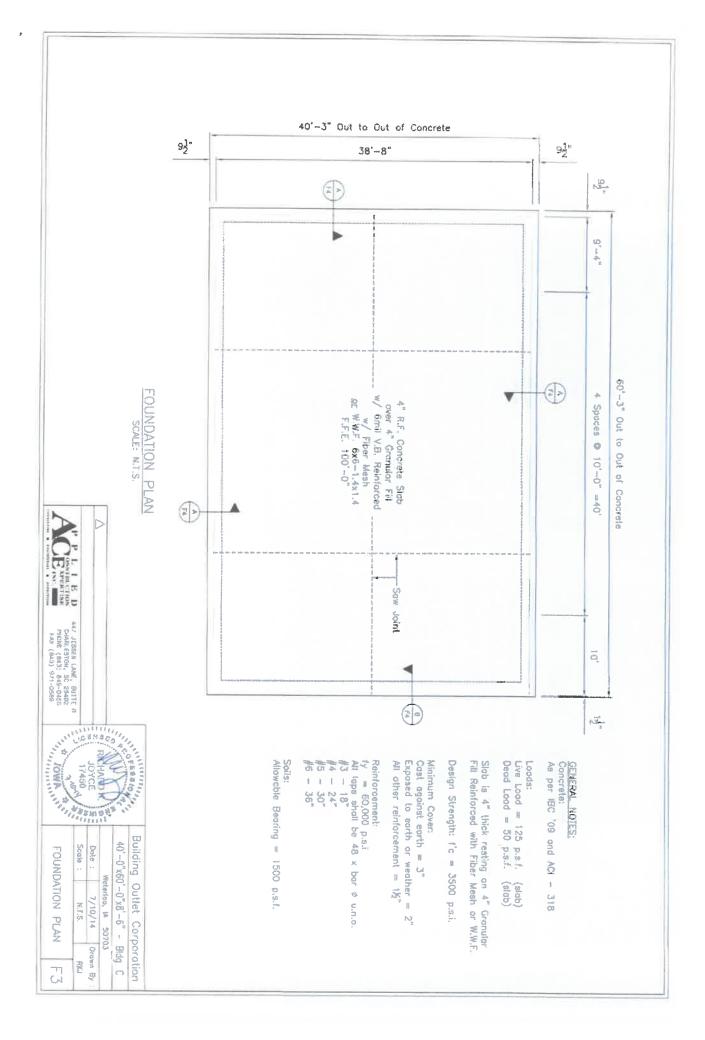

# City of Wilmington Planning and Zoning Staff Report

| SUBJECT: Petition by KAV Development              | AGENDA ITEM: 5              |
|---------------------------------------------------|-----------------------------|
| Inc. for Map Amendment from B-2 to B-3 with       |                             |
| front yard variance from 40 feet to 23.5 feet and | MEETING DATE: April 7, 2022 |
| Conditional Use to allow for a Self-Storage       |                             |
| Warehouse                                         |                             |
|                                                   |                             |

### **ACTION REQUESTED:**

KAV Development Inc. (Petitioner) approached the City with a land use petition to rezone their two vacant parcels to B-3 with a variance reducing the front yard setback to 23.5 feet to allow for the construction of a self-storage facility located at 131 N. School Street (see attached map labeled location of property).

# **BACKGROUND:**

KAV Development Inc is the contract buyer for the vacant lots located at 131 N. School Street (PIN numbers 03-17-26-404-016-0000 and 03-17-26-404-005-0000). They currently own the business (Birdie's Café Corporation) on Baltimore Street fronting the vacant lots. Petitioner requests a zoning map amendment from the current zoning of B-2 Light Commercial District to B-3 General Commercial District. The B-2 uses do not permit self-storage warehouses; whereas B-3 zoning permits self-storage warehouses with a conditional use permit. In addition to the conditional use, Petitioner is asking for a front yard variance from the required 40 feet to approximately 23.5 feet. The front yard of the proposed development is along School Street. Following is the Petitioner's Narrative which explains their hardship.