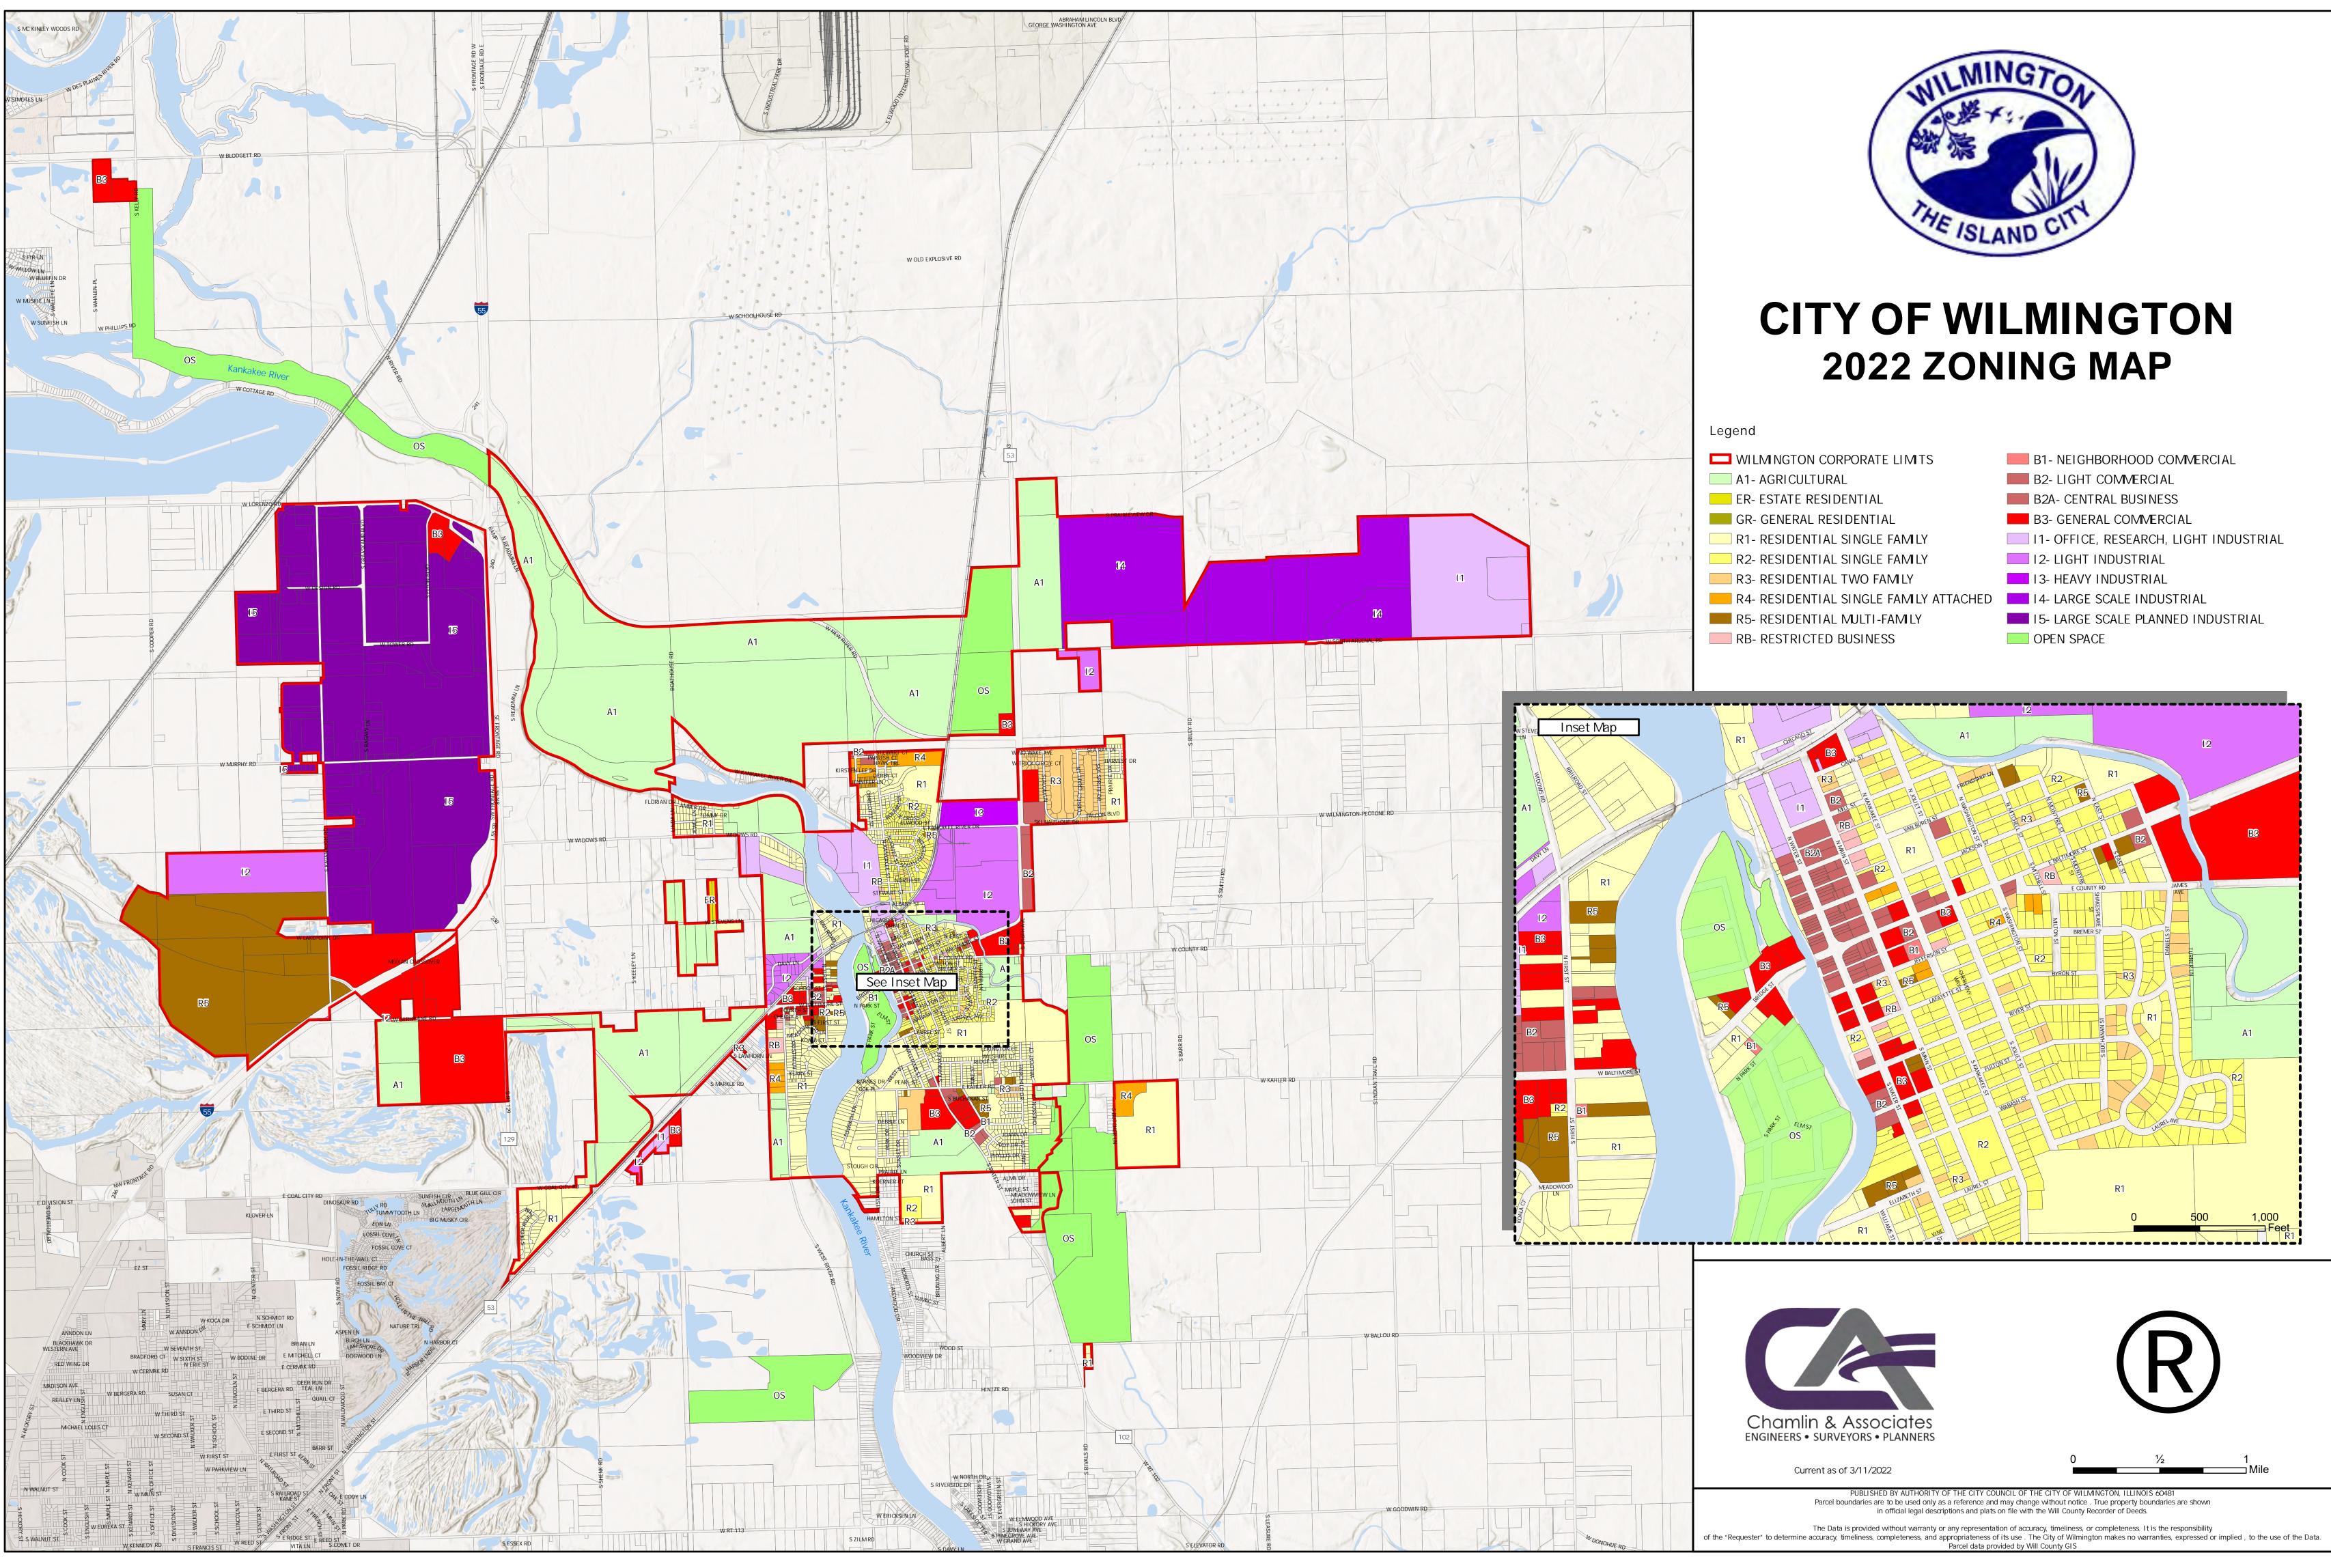

# Review & Approve 2022 Zoning Map

This will be on the April 7, 2022 agenda for Commission review and approval.

Properties abutting the proposed development consist of the following zoning districts (see zoning map):

North I1 - Office, Research, Light Industrial

South B2 – Light Commercial

- Northwest R1 Residential Single Family
- West B3 General Commercial
- East B3 General Commercial
- Northeast B2 Light Commercial
- Southeast B2 Light Commercial