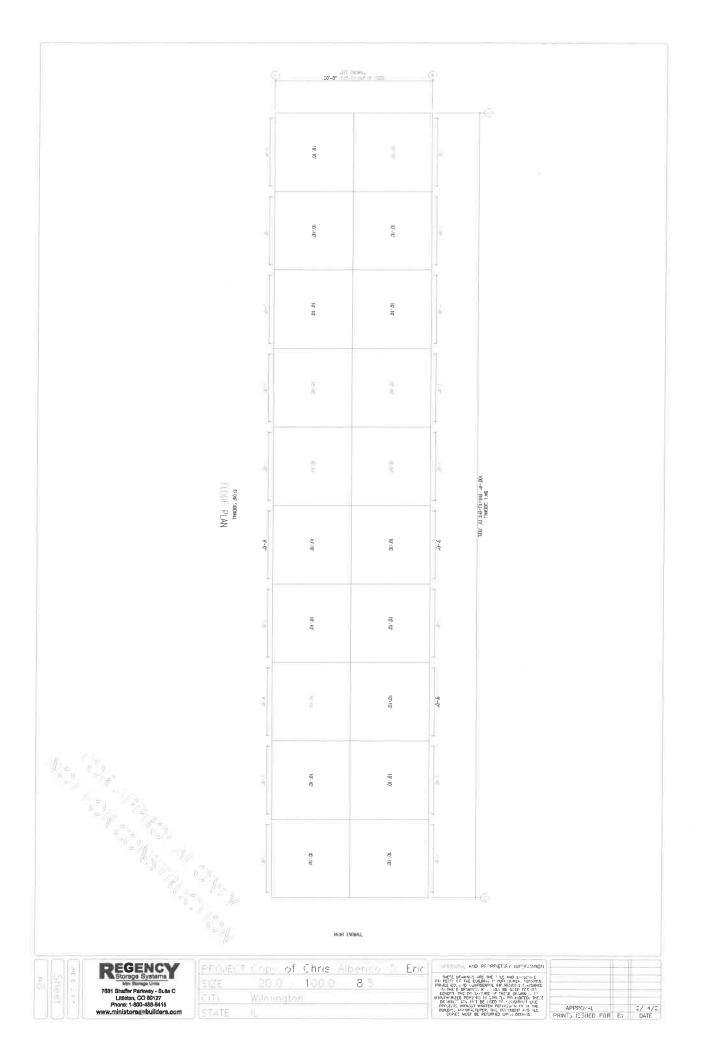

# City of Wilmington Planning and Zoning Staff Report

| SUBJECT: Petition by KAV Development              | AGENDA ITEM: 5              |
|---------------------------------------------------|-----------------------------|
| Inc. for Map Amendment from B-2 to B-3 with       |                             |
| front yard variance from 40 feet to 23.5 feet and | MEETING DATE: April 7, 2022 |
| Conditional Use to allow for a Self-Storage       |                             |
| Warehouse                                         |                             |
|                                                   |                             |

### **ACTION REQUESTED:**

KAV Development Inc. (Petitioner) approached the City with a land use petition to rezone their two vacant parcels to B-3 with a variance reducing the front yard setback to 23.5 feet to allow for the construction of a self-storage facility located at 131 N. School Street (see attached map labeled location of property).

# **BACKGROUND:**

KAV Development Inc is the contract buyer for the vacant lots located at 131 N. School Street (PIN numbers 03-17-26-404-016-0000 and 03-17-26-404-005-0000). They currently own the business (Birdie's Café Corporation) on Baltimore Street fronting the vacant lots. Petitioner requests a zoning map amendment from the current zoning of B-2 Light Commercial District to B-3 General Commercial District. The B-2 uses do not permit self-storage warehouses; whereas B-3 zoning permits self-storage warehouses with a conditional use permit. In addition to the conditional use, Petitioner is asking for a front yard variance from the required 40 feet to approximately 23.5 feet. The front yard of the proposed development is along School Street. Following is the Petitioner's Narrative which explains their hardship.

| Variance Requested |       | Strict Enforcement |       |  |
|--------------------|-------|--------------------|-------|--|
| Size               | Sq Ft | Size               | Sq Ft |  |
| 20x100             | 2000  | 20x80              | 1600  |  |
| 20x100             | 2000  | 20x80              | 1600  |  |
| 20x100             | 2000  | 20x80              | 1600  |  |
|                    |       |                    |       |  |
| 40x100             | 4000  | 40x80              | 3200  |  |
| Tot Sq Ft          | 10000 | Tot Sq Ft          | 8000  |  |