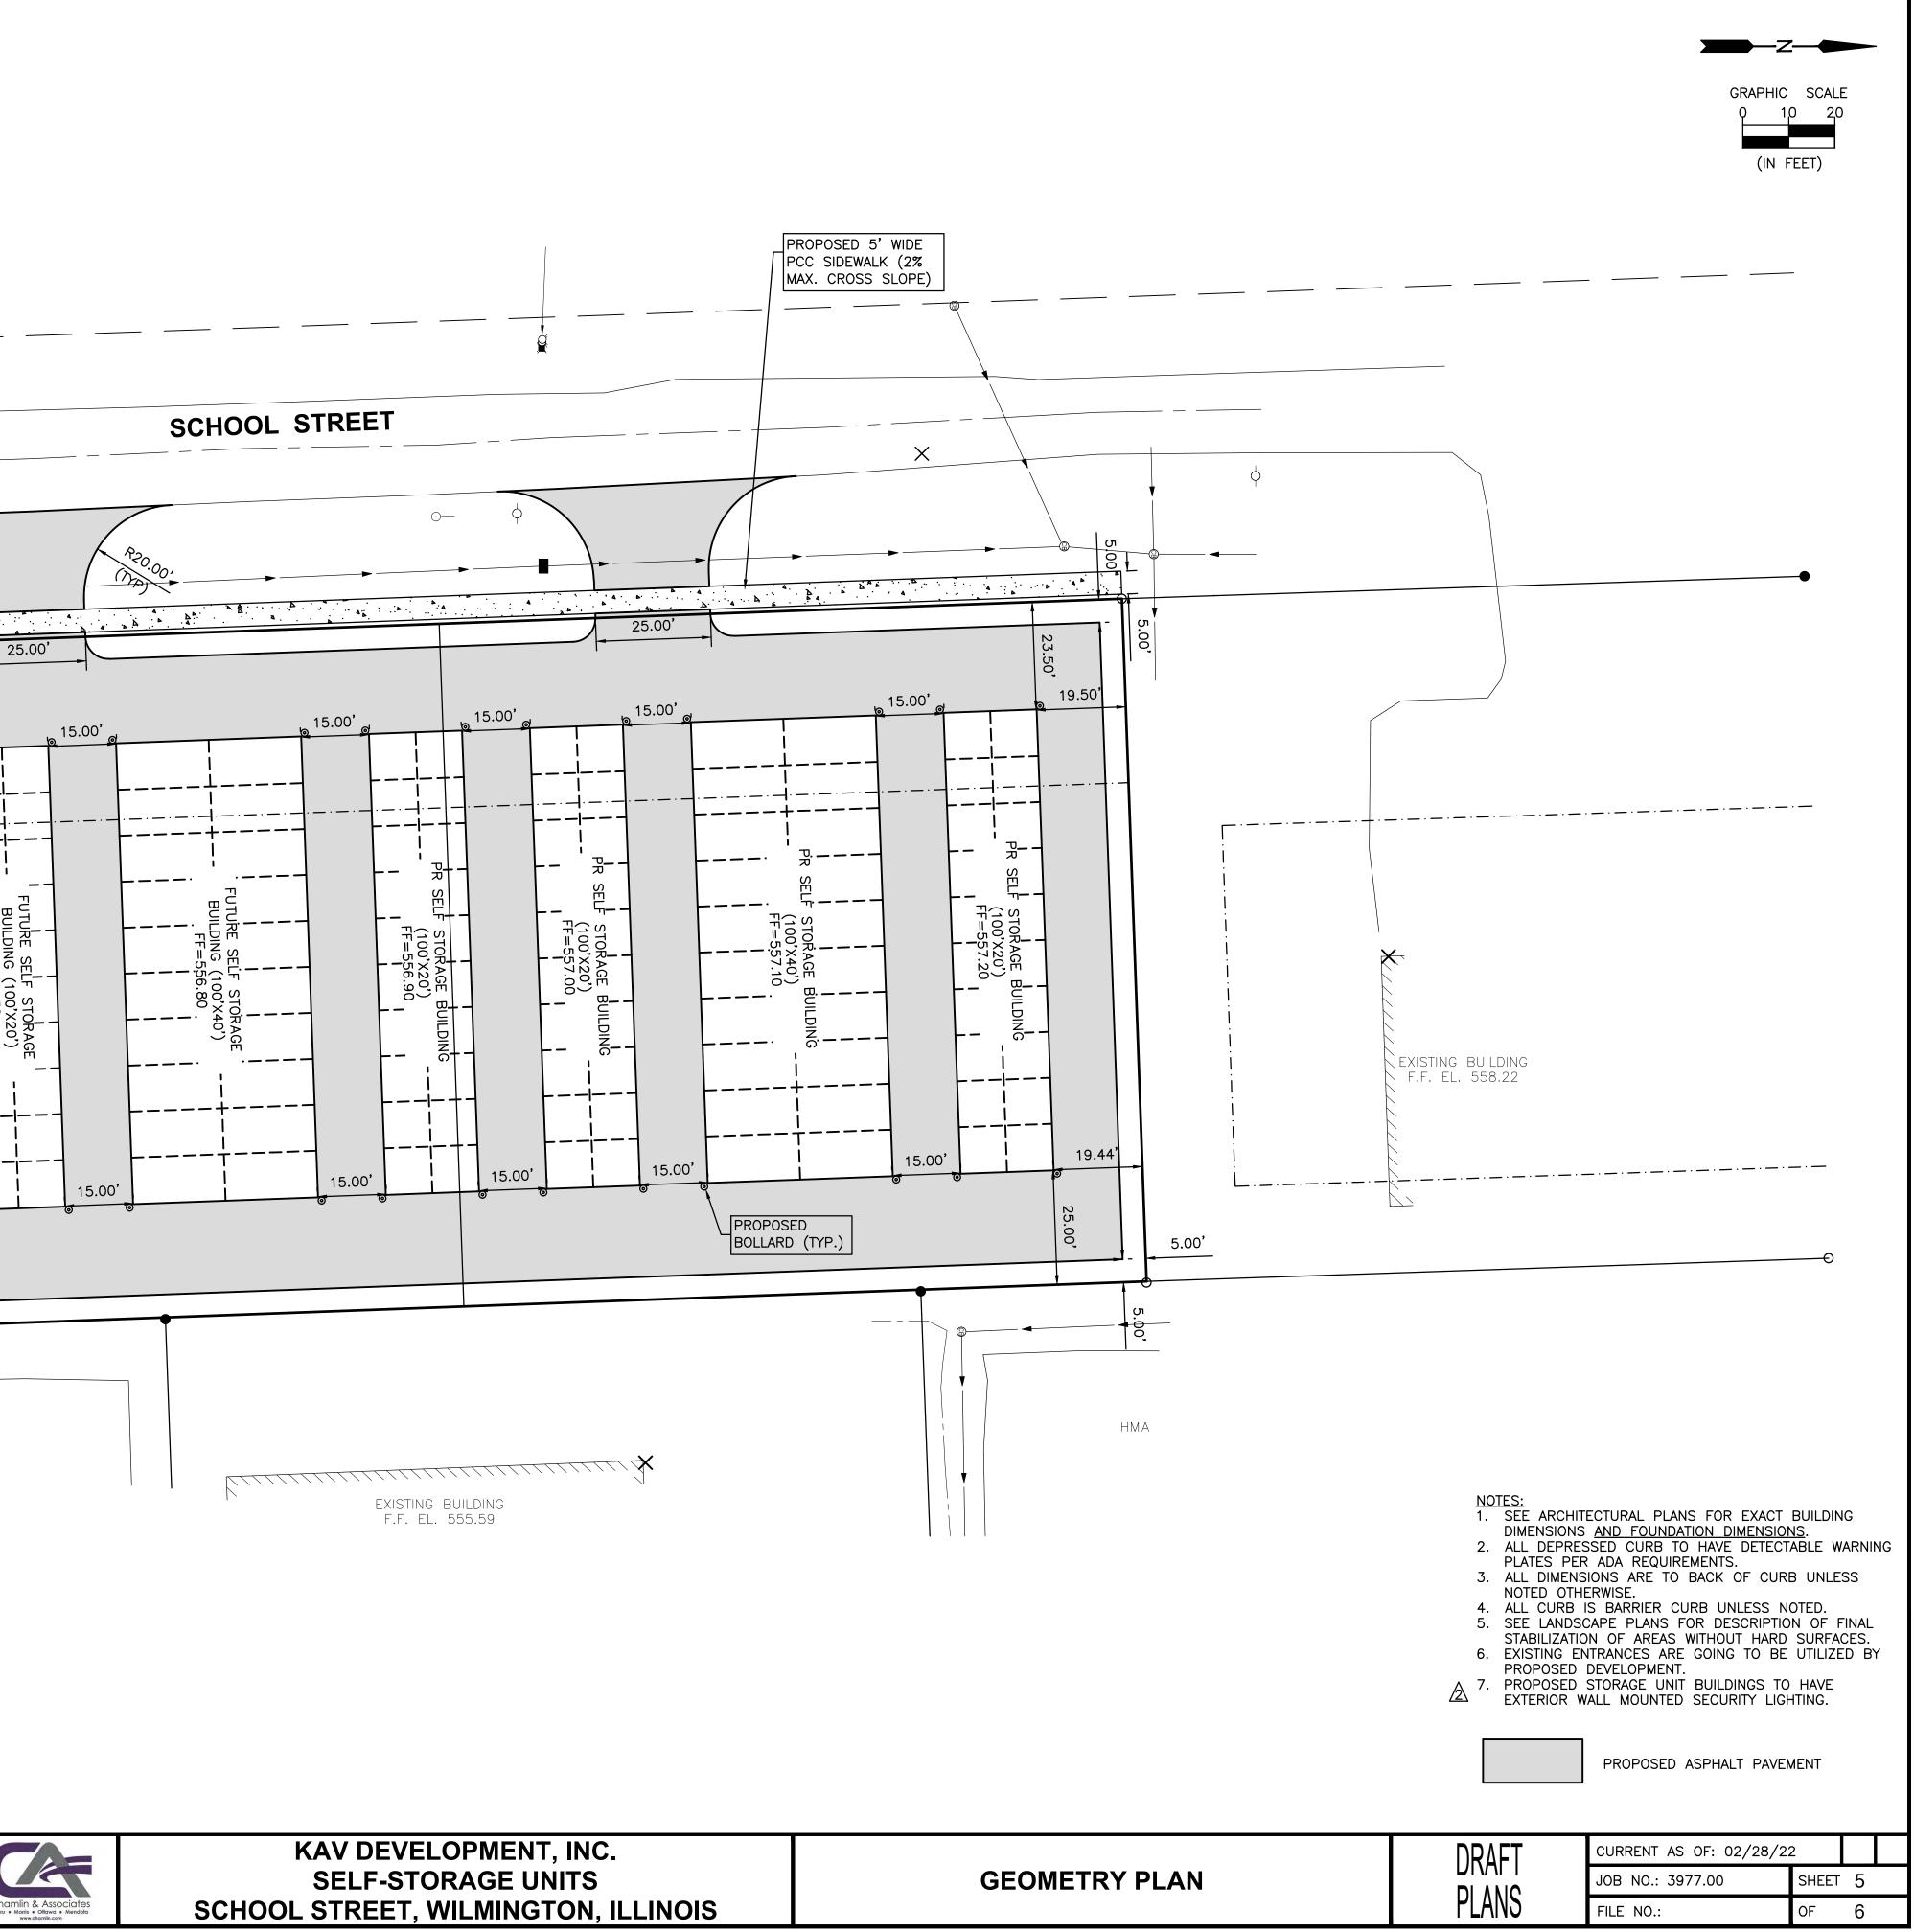

# City of Wilmington Planning and Zoning Staff Report

| SUBJECT: Petition by KAV Development              | AGENDA ITEM: 5              |
|---------------------------------------------------|-----------------------------|
| Inc. for Map Amendment from B-2 to B-3 with       |                             |
| front yard variance from 40 feet to 23.5 feet and | MEETING DATE: April 7, 2022 |
| Conditional Use to allow for a Self-Storage       |                             |
| Warehouse                                         |                             |
|                                                   |                             |

### **ACTION REQUESTED:**

KAV Development Inc. (Petitioner) approached the City with a land use petition to rezone their two vacant parcels to B-3 with a variance reducing the front yard setback to 23.5 feet to allow for the construction of a self-storage facility located at 131 N. School Street (see attached map labeled location of property).

# **BACKGROUND:**

KAV Development Inc is the contract buyer for the vacant lots located at 131 N. School Street (PIN numbers 03-17-26-404-016-0000 and 03-17-26-404-005-0000). They currently own the business (Birdie's Café Corporation) on Baltimore Street fronting the vacant lots. Petitioner requests a zoning map amendment from the current zoning of B-2 Light Commercial District to B-3 General Commercial District. The B-2 uses do not permit self-storage warehouses; whereas B-3 zoning permits self-storage warehouses with a conditional use permit. In addition to the conditional use, Petitioner is asking for a front yard variance from the required 40 feet to approximately 23.5 feet. The front yard of the proposed development is along School Street. Following is the Petitioner's Narrative which explains their hardship.