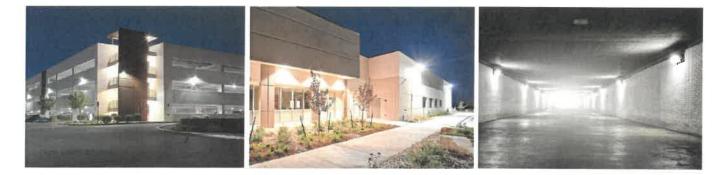

### **DISCUSSION AND FINDINGS OF FACT:**

Picture of building fronting Baltimore Street directly south of proposed project. Side yard setback is approximately 10.32 ft from property line. Petitioner is proposing a 23.5 ft front yard setback which would adequately screen the proposed storage use from line of sight on Baltimore Street at School Street.