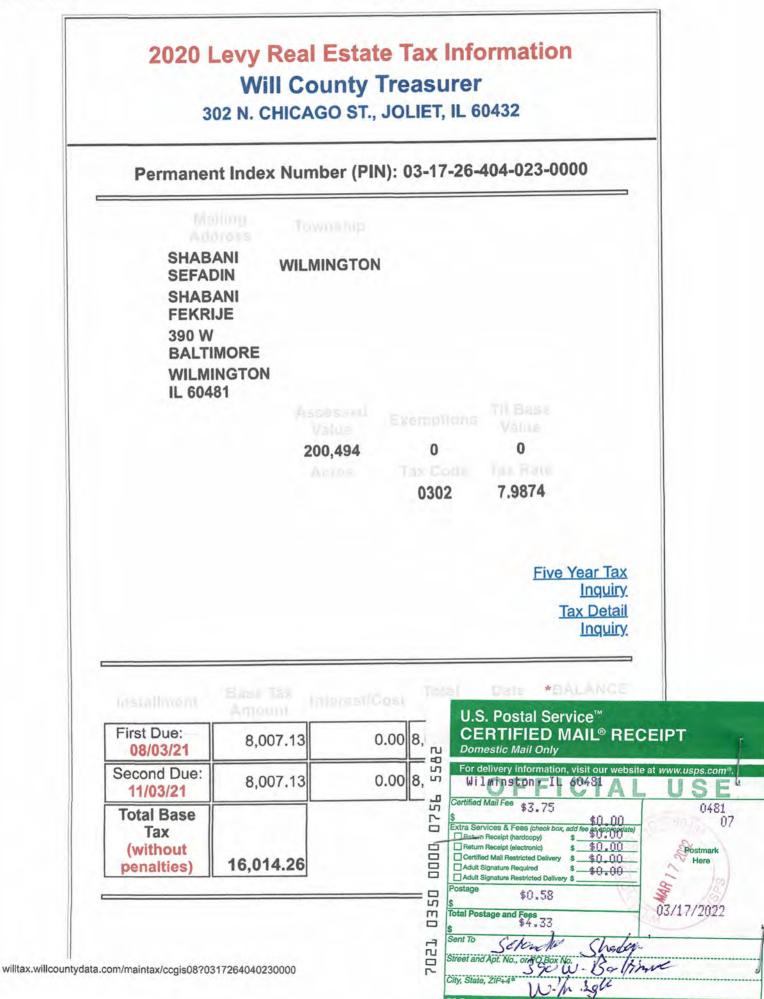

# City of Wilmington Planning and Zoning Staff Report

| SUBJECT: Petition by KAV Development              | AGENDA ITEM: 5              |
|---------------------------------------------------|-----------------------------|
| Inc. for Map Amendment from B-2 to B-3 with       |                             |
| front yard variance from 40 feet to 23.5 feet and | MEETING DATE: April 7, 2022 |
| Conditional Use to allow for a Self-Storage       |                             |
| Warehouse                                         |                             |
|                                                   |                             |

### **ACTION REQUESTED:**

KAV Development Inc. (Petitioner) approached the City with a land use petition to rezone their two vacant parcels to B-3 with a variance reducing the front yard setback to 23.5 feet to allow for the construction of a self-storage facility located at 131 N. School Street (see attached map labeled location of property).

# **BACKGROUND:**

KAV Development Inc is the contract buyer for the vacant lots located at 131 N. School Street (PIN numbers 03-17-26-404-016-0000 and 03-17-26-404-005-0000). They currently own the business (Birdie's Café Corporation) on Baltimore Street fronting the vacant lots. Petitioner requests a zoning map amendment from the current zoning of B-2 Light Commercial District to B-3 General Commercial District. The B-2 uses do not permit self-storage warehouses; whereas B-3 zoning permits self-storage warehouses with a conditional use permit. In addition to the conditional use, Petitioner is asking for a front yard variance from the required 40 feet to approximately 23.5 feet. The front yard of the proposed development is along School Street. Following is the Petitioner's Narrative which explains their hardship.