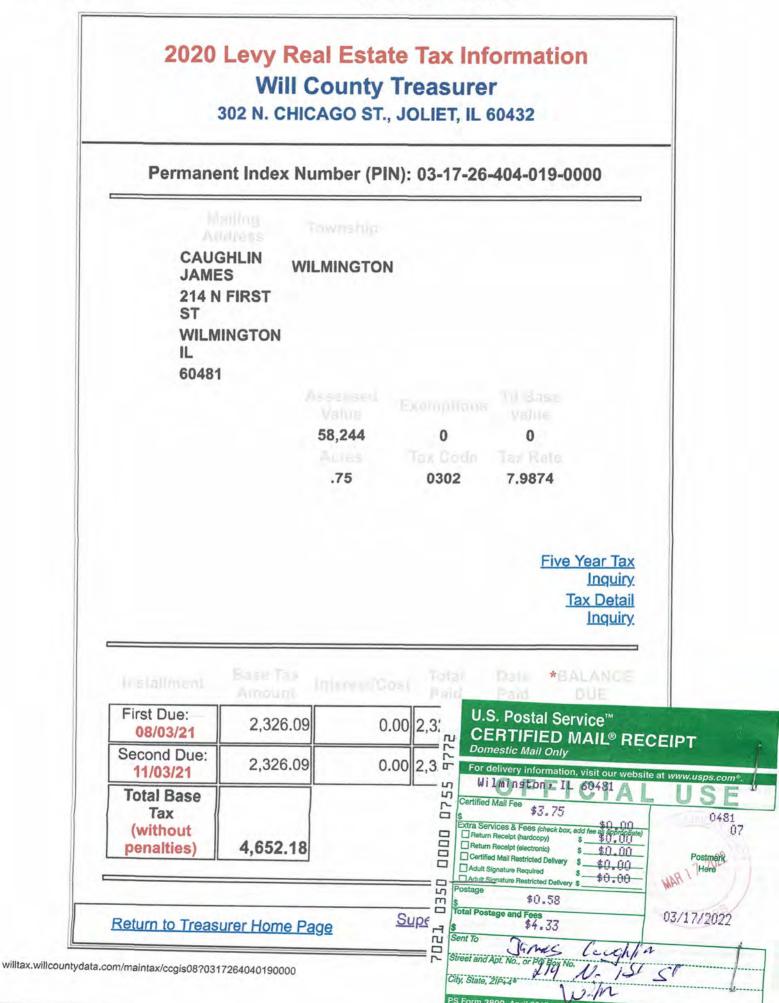

Properties abutting the proposed development consist of the following zoning districts (see zoning map):

North I1 - Office, Research, Light Industrial

South B2 – Light Commercial

- Northwest R1 Residential Single Family
- West B3 General Commercial
- East B3 General Commercial
- Northeast B2 Light Commercial
- Southeast B2 Light Commercial