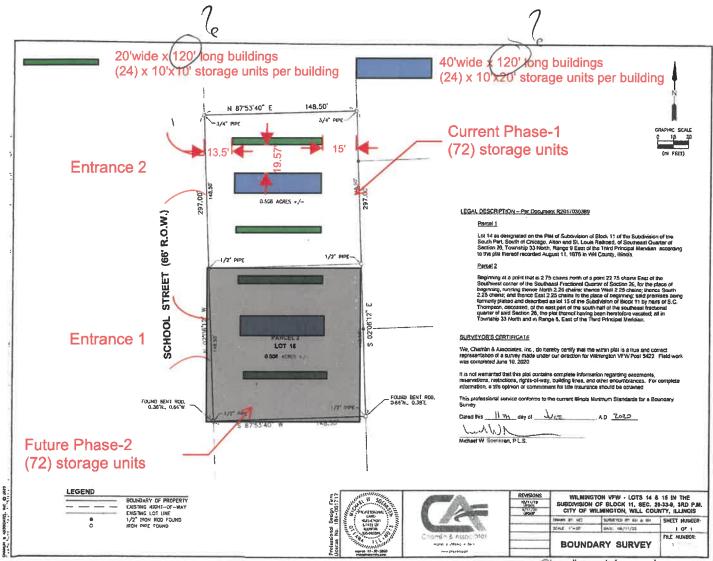

### **ACTION REQUESTED:**

KAV Development Inc. (Petitioner) approached the City with a land use petition to rezone their two vacant parcels to B-3 with a variance reducing the front yard setback to 23.5 feet to allow for the construction of a self-storage facility located at 131 N. School Street (see attached map labeled location of property).

# **BACKGROUND:**

KAV Development Inc is the contract buyer for the vacant lots located at 131 N. School Street (PIN numbers 03-17-26-404-016-0000 and 03-17-26-404-005-0000). They currently own the business (Birdie's Café Corporation) on Baltimore Street fronting the vacant lots. Petitioner requests a zoning map amendment from the current zoning of B-2 Light Commercial District to B-3 General Commercial District. The B-2 uses do not permit self-storage warehouses; whereas B-3 zoning permits self-storage warehouses with a conditional use permit. In addition to the conditional use, Petitioner is asking for a front yard variance from the required 40 feet to approximately 23.5 feet. The front yard of the proposed development is along School Street. Following is the Petitioner's Narrative which explains their hardship.

### **DISCUSSION AND FINDINGS OF FACT:**

Picture of building fronting Baltimore Street directly south of proposed project. Side yard setback is approximately 10.32 ft from property line. Petitioner is proposing a 23.5 ft front yard setback which would adequately screen the proposed storage use from line of sight on Baltimore Street at School Street.

Properties abutting the proposed development consist of the following zoning districts (see zoning map):

North I1 - Office, Research, Light Industrial

South B2 – Light Commercial

- Northwest R1 Residential Single Family
- West B3 General Commercial
- East B3 General Commercial
- Northeast B2 Light Commercial
- Southeast B2 Light Commercial

Location of Property