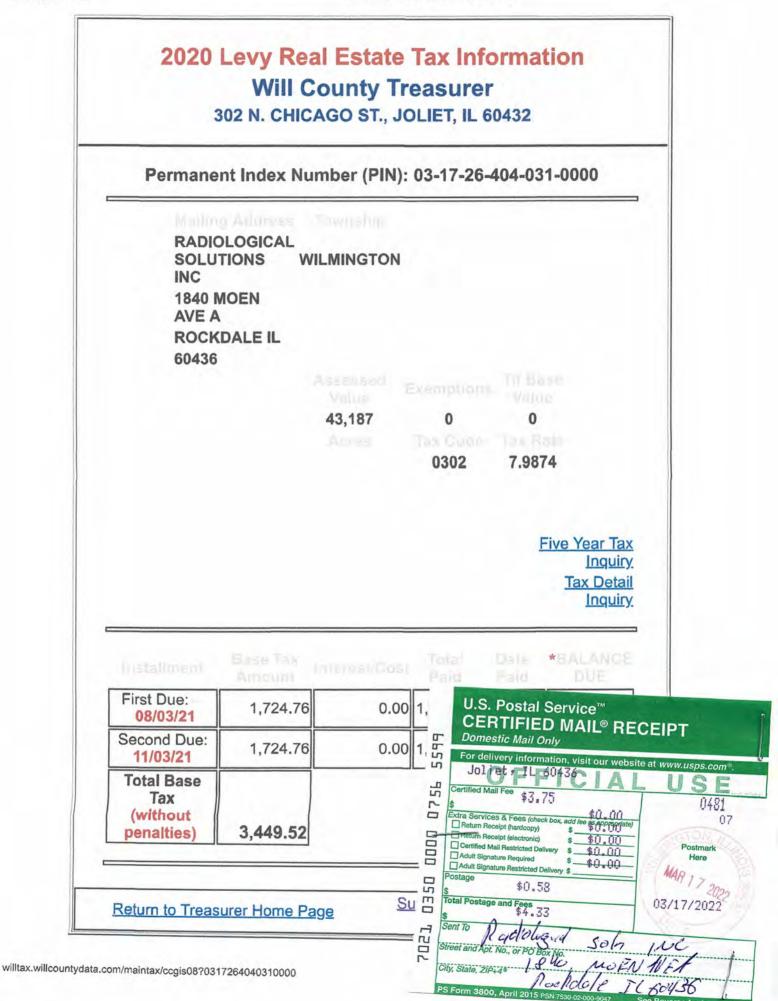

# City of Wilmington Planning and Zoning Staff Report

| SUBJECT: Petition by KAV Development              | AGENDA ITEM: 5              |
|---------------------------------------------------|-----------------------------|
| Inc. for Map Amendment from B-2 to B-3 with       |                             |
| front yard variance from 40 feet to 23.5 feet and | MEETING DATE: April 7, 2022 |
| Conditional Use to allow for a Self-Storage       |                             |
| Warehouse                                         |                             |
|                                                   |                             |

### **ACTION REQUESTED:**

KAV Development Inc. (Petitioner) approached the City with a land use petition to rezone their two vacant parcels to B-3 with a variance reducing the front yard setback to 23.5 feet to allow for the construction of a self-storage facility located at 131 N. School Street (see attached map labeled location of property).

# **BACKGROUND:**

KAV Development Inc is the contract buyer for the vacant lots located at 131 N. School Street (PIN numbers 03-17-26-404-016-0000 and 03-17-26-404-005-0000). They currently own the business (Birdie's Café Corporation) on Baltimore Street fronting the vacant lots. Petitioner requests a zoning map amendment from the current zoning of B-2 Light Commercial District to B-3 General Commercial District. The B-2 uses do not permit self-storage warehouses; whereas B-3 zoning permits self-storage warehouses with a conditional use permit. In addition to the conditional use, Petitioner is asking for a front yard variance from the required 40 feet to approximately 23.5 feet. The front yard of the proposed development is along School Street. Following is the Petitioner's Narrative which explains their hardship.