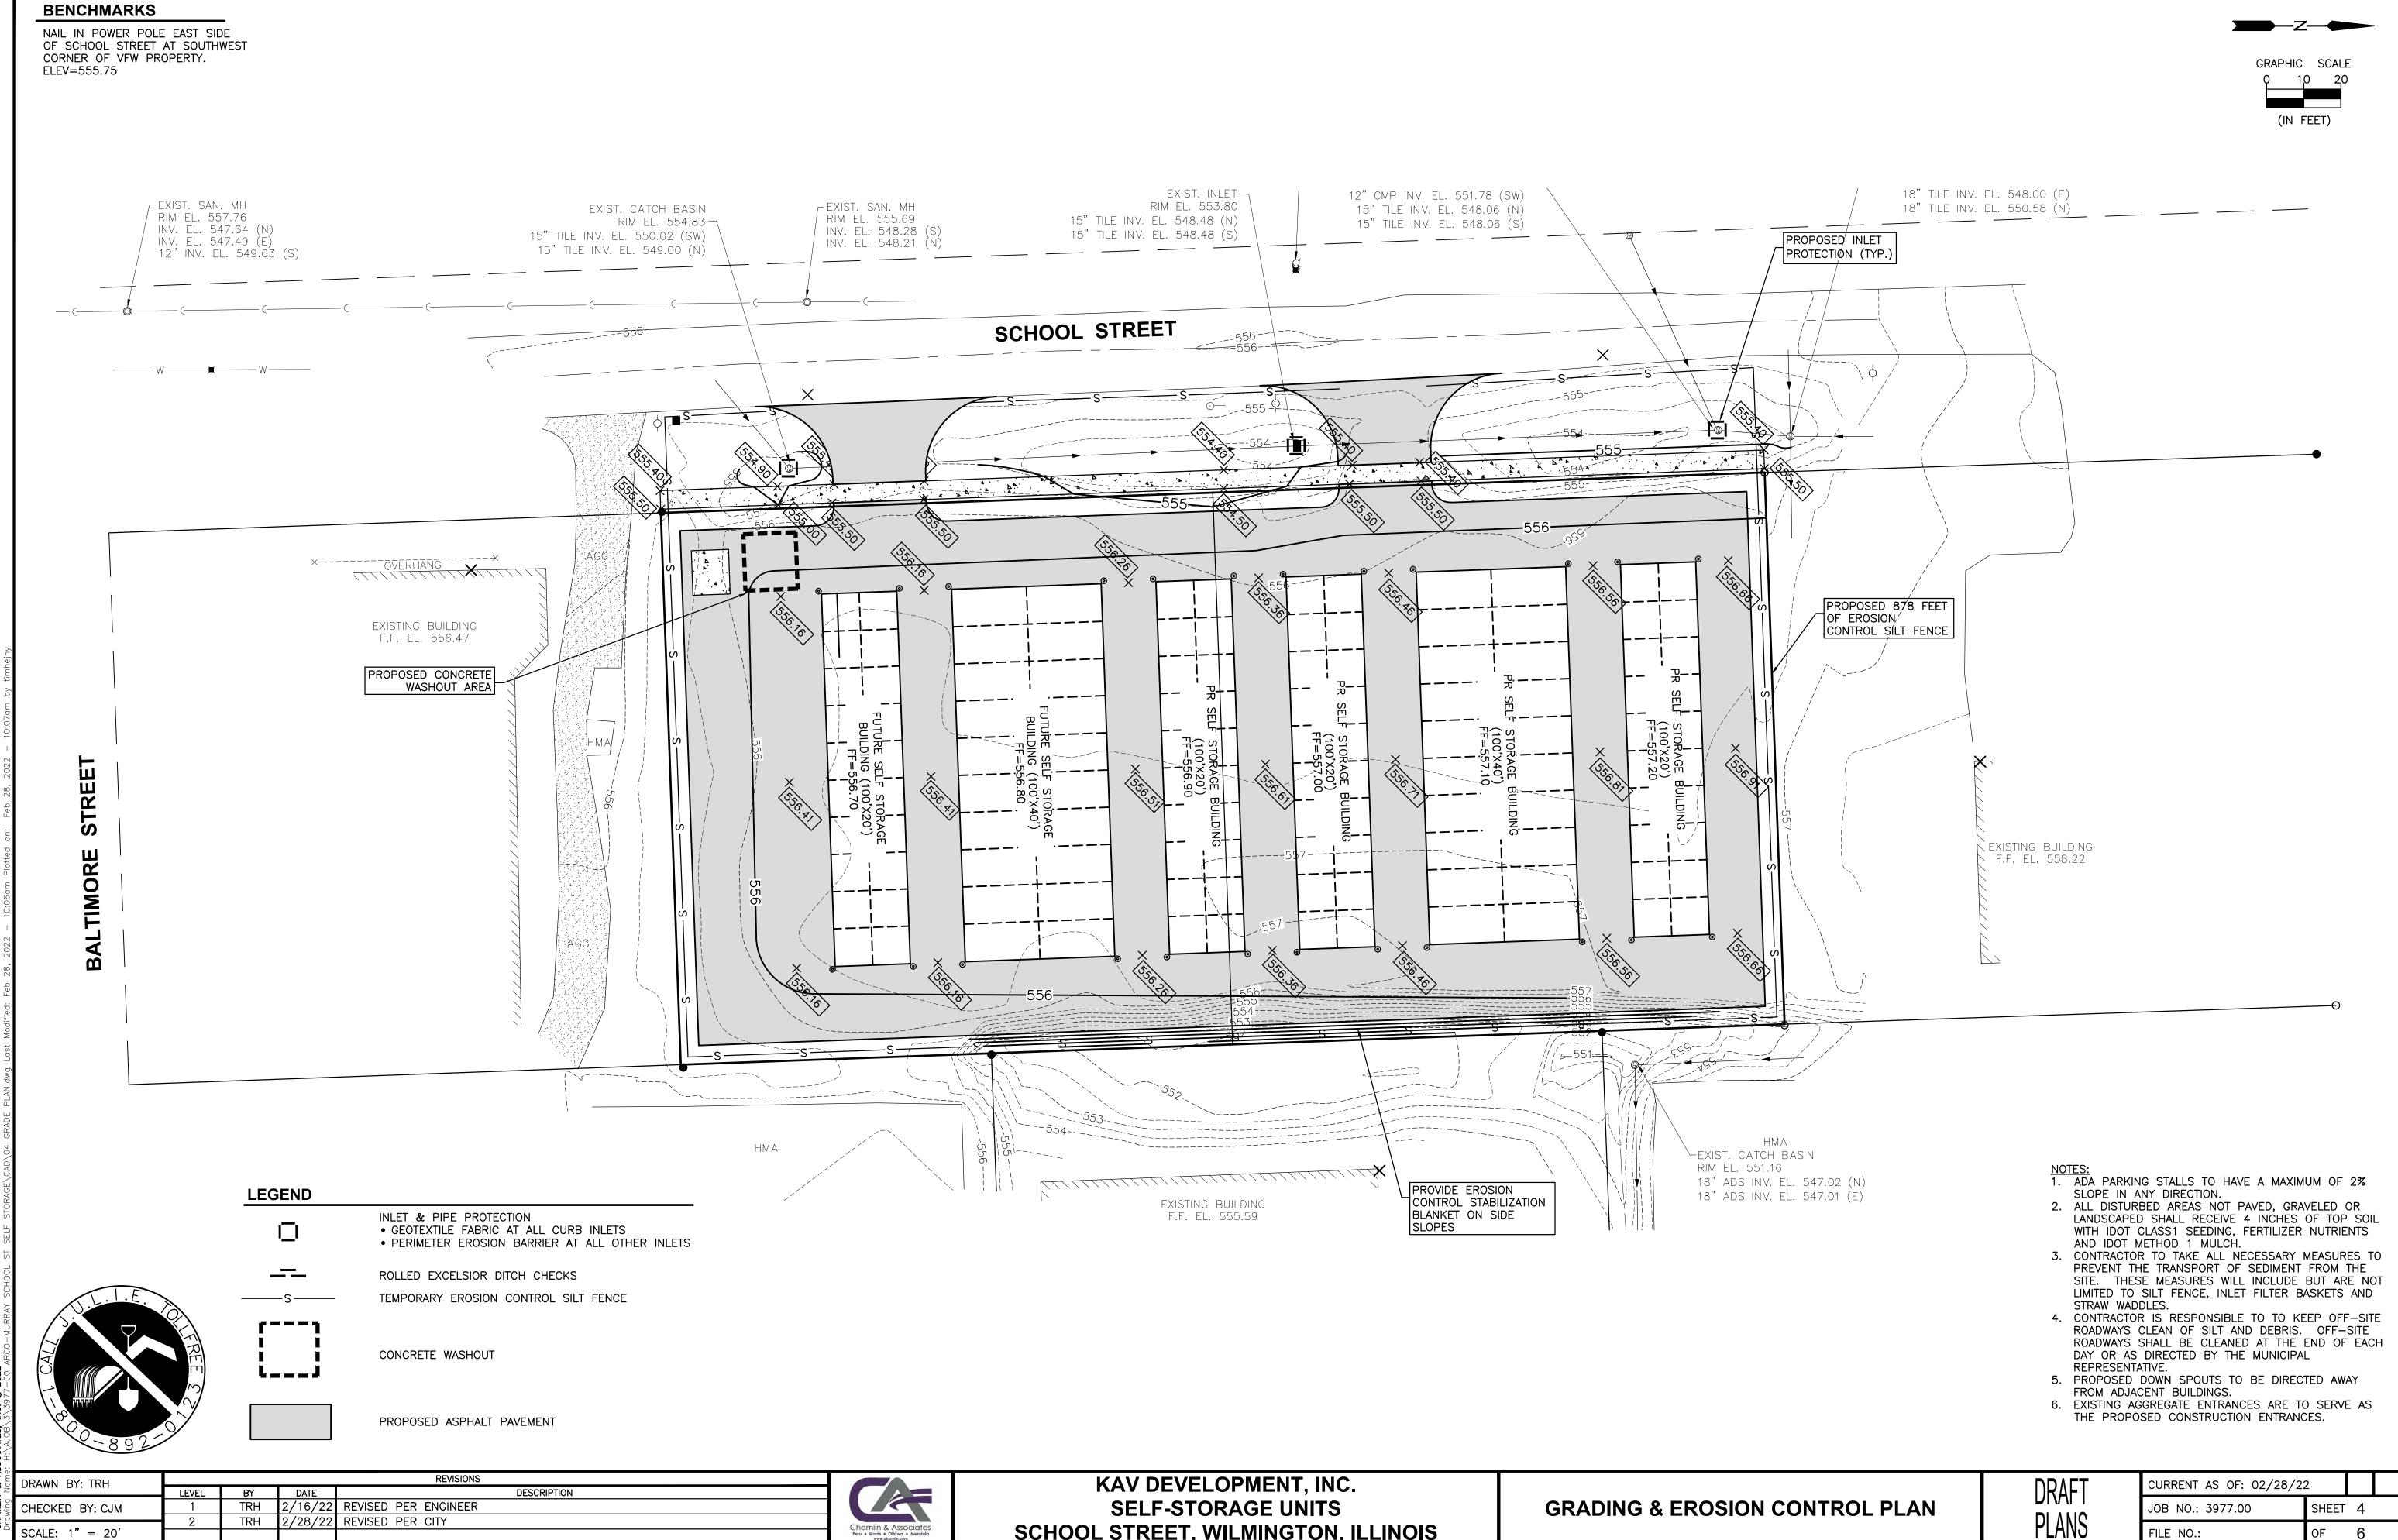

# City of Wilmington Planning and Zoning Staff Report

| SUBJECT: Petition by KAV Development              | AGENDA ITEM: 5              |
|---------------------------------------------------|-----------------------------|
| Inc. for Map Amendment from B-2 to B-3 with       |                             |
| front yard variance from 40 feet to 23.5 feet and | MEETING DATE: April 7, 2022 |
| Conditional Use to allow for a Self-Storage       |                             |
| Warehouse                                         |                             |
|                                                   |                             |

### **ACTION REQUESTED:**

KAV Development Inc. (Petitioner) approached the City with a land use petition to rezone their two vacant parcels to B-3 with a variance reducing the front yard setback to 23.5 feet to allow for the construction of a self-storage facility located at 131 N. School Street (see attached map labeled location of property).

# **BACKGROUND:**

KAV Development Inc is the contract buyer for the vacant lots located at 131 N. School Street (PIN numbers 03-17-26-404-016-0000 and 03-17-26-404-005-0000). They currently own the business (Birdie's Café Corporation) on Baltimore Street fronting the vacant lots. Petitioner requests a zoning map amendment from the current zoning of B-2 Light Commercial District to B-3 General Commercial District. The B-2 uses do not permit self-storage warehouses; whereas B-3 zoning permits self-storage warehouses with a conditional use permit. In addition to the conditional use, Petitioner is asking for a front yard variance from the required 40 feet to approximately 23.5 feet. The front yard of the proposed development is along School Street. Following is the Petitioner's Narrative which explains their hardship.

### **DISCUSSION AND FINDINGS OF FACT:**

Picture of building fronting Baltimore Street directly south of proposed project. Side yard setback is approximately 10.32 ft from property line. Petitioner is proposing a 23.5 ft front yard setback which would adequately screen the proposed storage use from line of sight on Baltimore Street at School Street.

Properties abutting the proposed development consist of the following zoning districts (see zoning map):

North I1 - Office, Research, Light Industrial

South B2 – Light Commercial

- Northwest R1 Residential Single Family
- West B3 General Commercial
- East B3 General Commercial
- Northeast B2 Light Commercial
- Southeast B2 Light Commercial