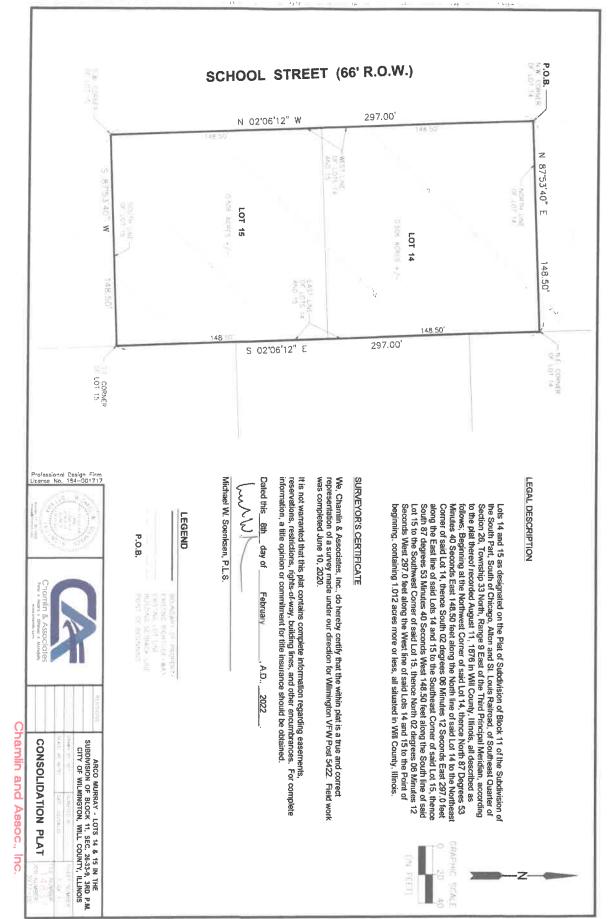

# **BACKGROUND:**

KAV Development Inc is the contract buyer for the vacant lots located at 131 N. School Street (PIN numbers 03-17-26-404-016-0000 and 03-17-26-404-005-0000). They currently own the business (Birdie's Café Corporation) on Baltimore Street fronting the vacant lots. Petitioner requests a zoning map amendment from the current zoning of B-2 Light Commercial District to B-3 General Commercial District. The B-2 uses do not permit self-storage warehouses; whereas B-3 zoning permits self-storage warehouses with a conditional use permit. In addition to the conditional use, Petitioner is asking for a front yard variance from the required 40 feet to approximately 23.5 feet. The front yard of the proposed development is along School Street. Following is the Petitioner's Narrative which explains their hardship.