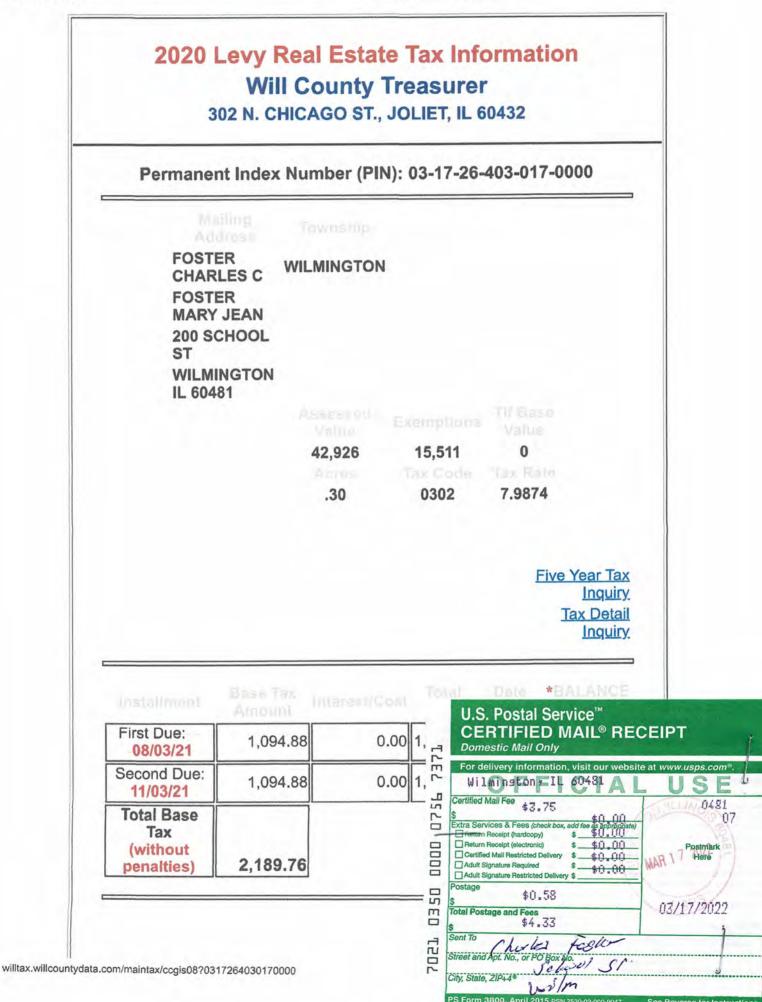

# City of Wilmington Planning and Zoning Staff Report

| SUBJECT: Petition by KAV Development              | AGENDA ITEM: 5              |
|---------------------------------------------------|-----------------------------|
| Inc. for Map Amendment from B-2 to B-3 with       |                             |
| front yard variance from 40 feet to 23.5 feet and | MEETING DATE: April 7, 2022 |
| Conditional Use to allow for a Self-Storage       |                             |
| Warehouse                                         |                             |
|                                                   |                             |

### **ACTION REQUESTED:**

KAV Development Inc. (Petitioner) approached the City with a land use petition to rezone their two vacant parcels to B-3 with a variance reducing the front yard setback to 23.5 feet to allow for the construction of a self-storage facility located at 131 N. School Street (see attached map labeled location of property).

# **BACKGROUND:**

KAV Development Inc is the contract buyer for the vacant lots located at 131 N. School Street (PIN numbers 03-17-26-404-016-0000 and 03-17-26-404-005-0000). They currently own the business (Birdie's Café Corporation) on Baltimore Street fronting the vacant lots. Petitioner requests a zoning map amendment from the current zoning of B-2 Light Commercial District to B-3 General Commercial District. The B-2 uses do not permit self-storage warehouses; whereas B-3 zoning permits self-storage warehouses with a conditional use permit. In addition to the conditional use, Petitioner is asking for a front yard variance from the required 40 feet to approximately 23.5 feet. The front yard of the proposed development is along School Street. Following is the Petitioner's Narrative which explains their hardship.