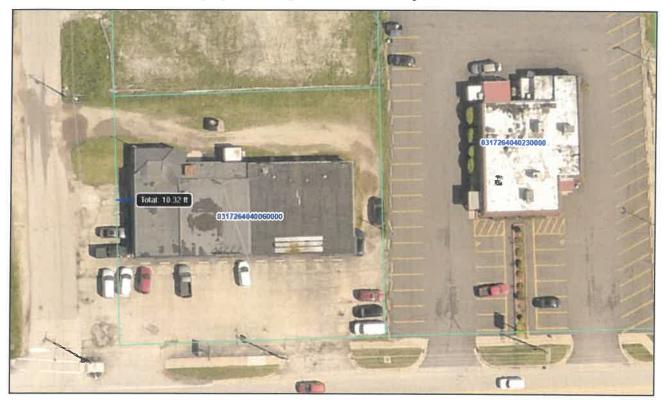

### **DISCUSSION AND FINDINGS OF FACT:**

Picture of building fronting Baltimore Street directly south of proposed project. Side yard setback is approximately 10.32 ft from property line. Petitioner is proposing a 23.5 ft front yard setback which would adequately screen the proposed storage use from line of sight on Baltimore Street at School Street.