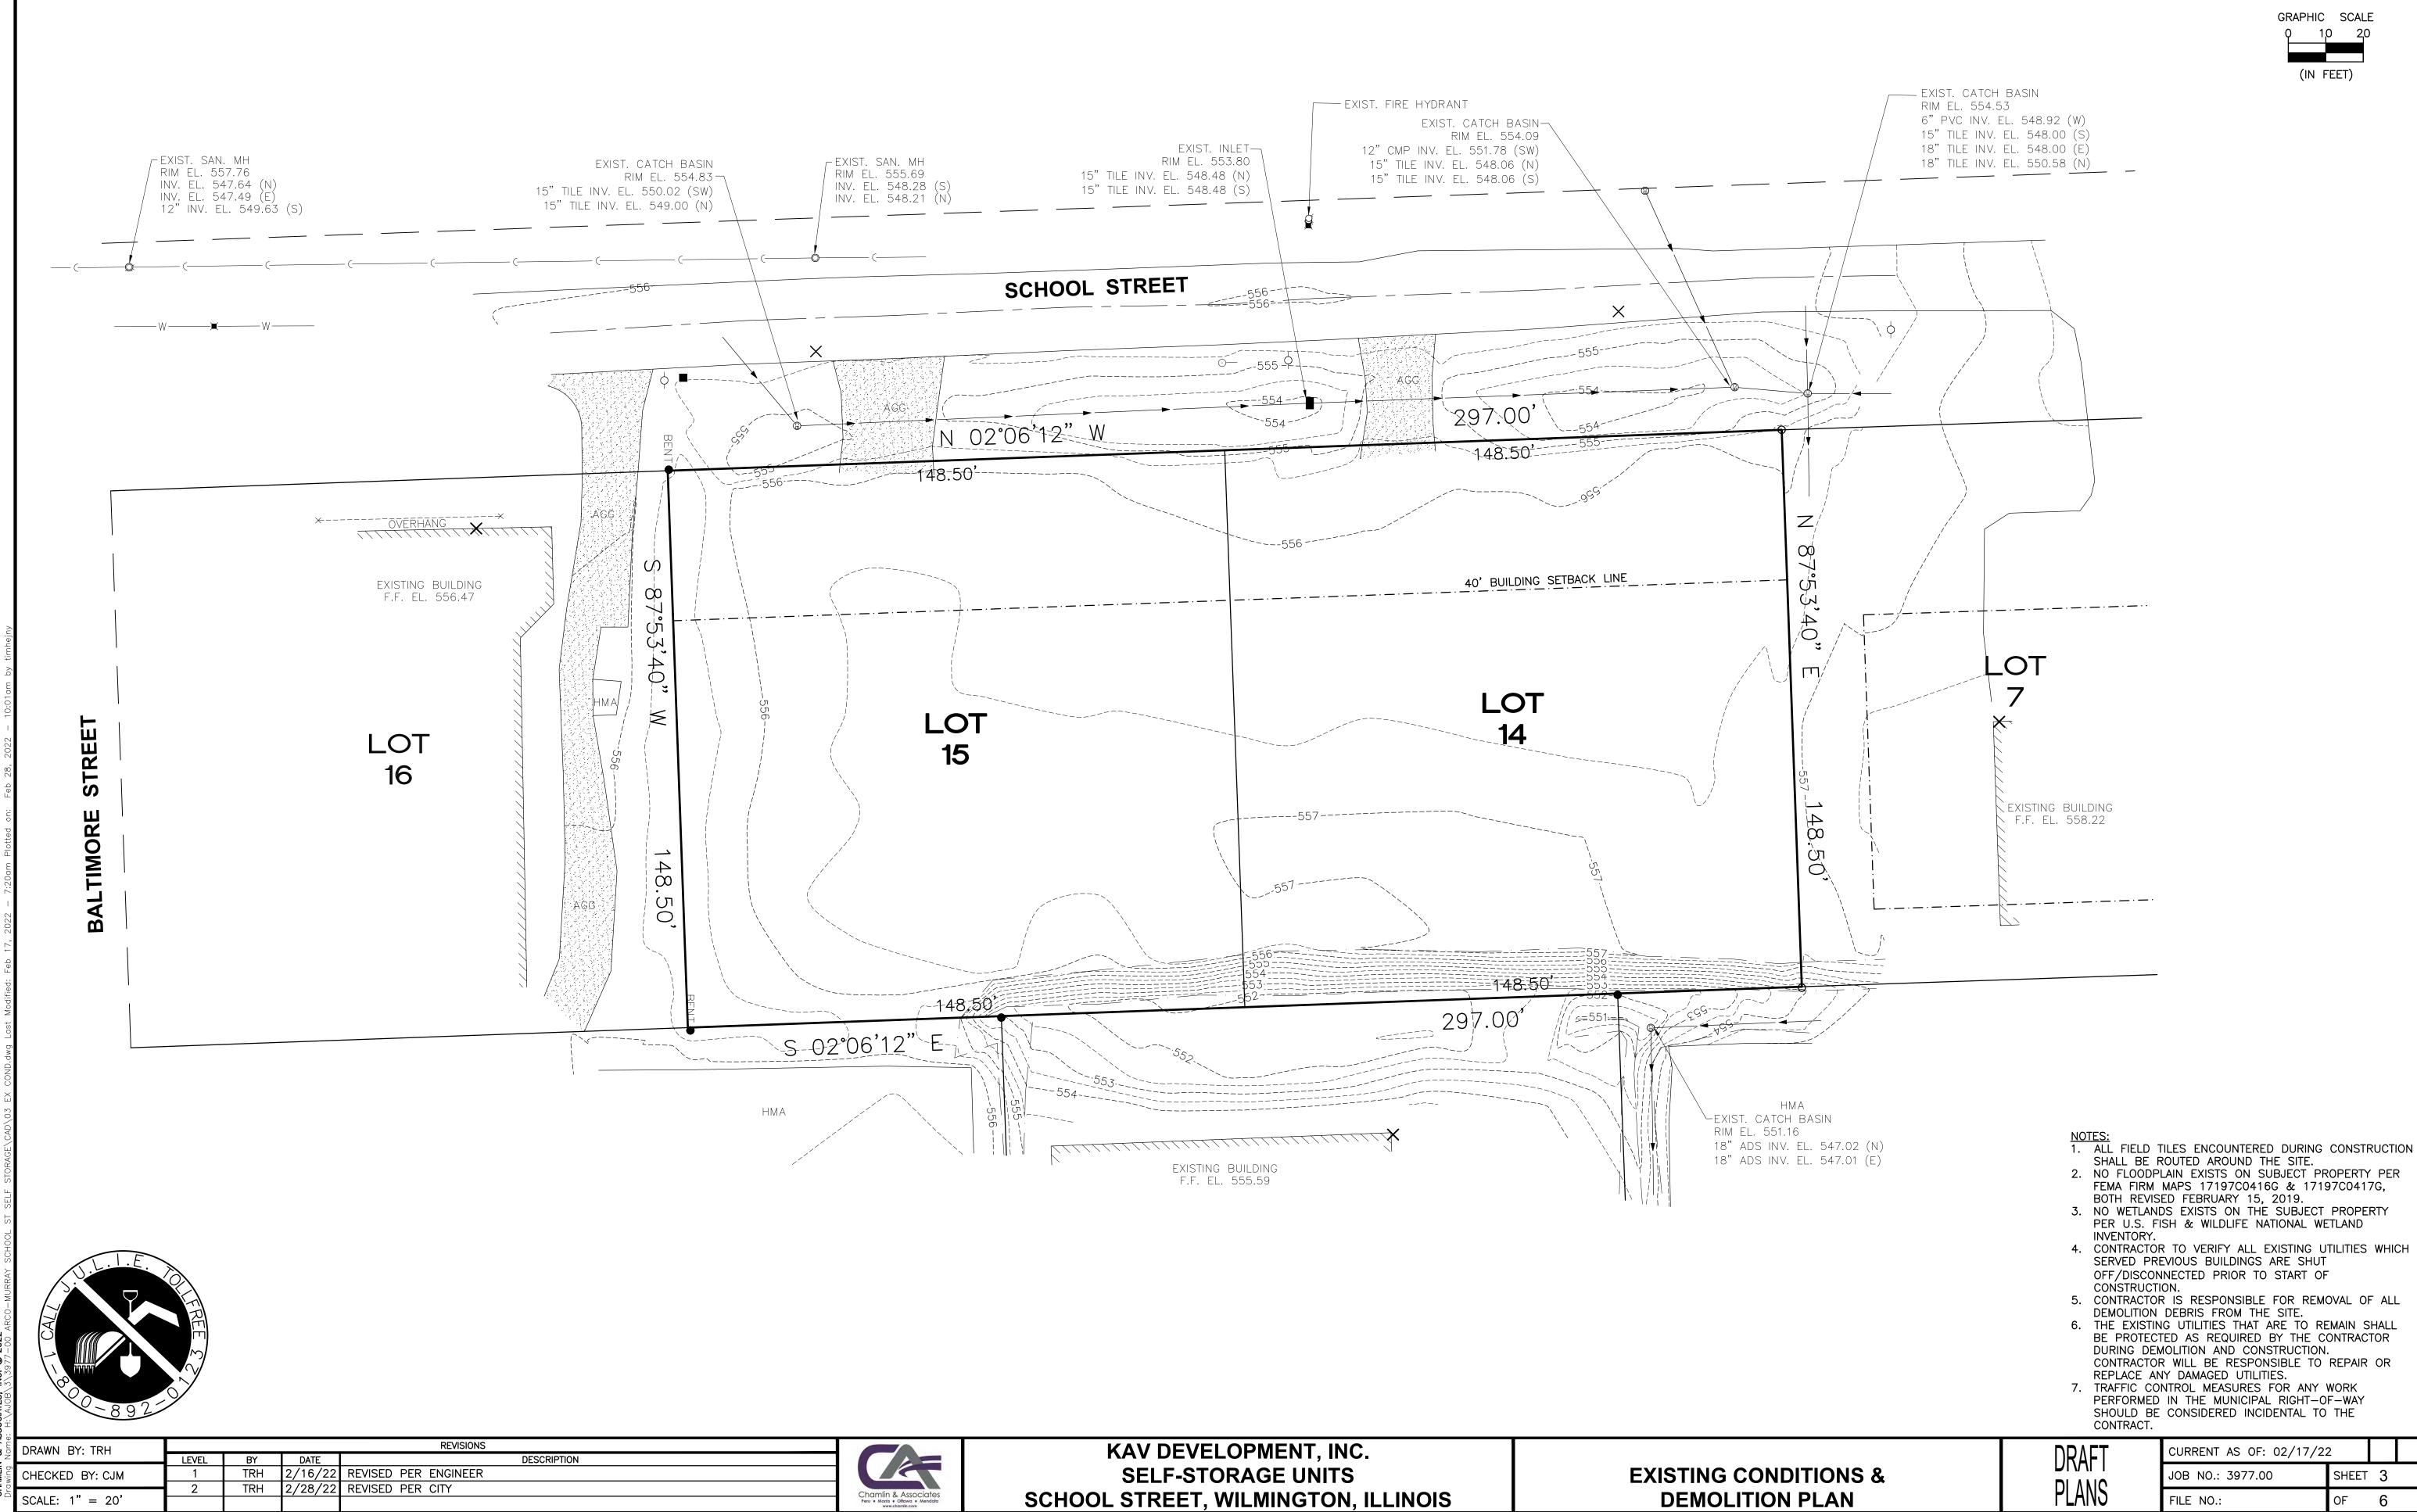

### **ACTION REQUESTED:**

KAV Development Inc. (Petitioner) approached the City with a land use petition to rezone their two vacant parcels to B-3 with a variance reducing the front yard setback to 23.5 feet to allow for the construction of a self-storage facility located at 131 N. School Street (see attached map labeled location of property).

# **BACKGROUND:**

KAV Development Inc is the contract buyer for the vacant lots located at 131 N. School Street (PIN numbers 03-17-26-404-016-0000 and 03-17-26-404-005-0000). They currently own the business (Birdie's Café Corporation) on Baltimore Street fronting the vacant lots. Petitioner requests a zoning map amendment from the current zoning of B-2 Light Commercial District to B-3 General Commercial District. The B-2 uses do not permit self-storage warehouses; whereas B-3 zoning permits self-storage warehouses with a conditional use permit. In addition to the conditional use, Petitioner is asking for a front yard variance from the required 40 feet to approximately 23.5 feet. The front yard of the proposed development is along School Street. Following is the Petitioner's Narrative which explains their hardship.

Properties abutting the proposed development consist of the following zoning districts (see zoning map):

North I1 - Office, Research, Light Industrial

South B2 – Light Commercial

- Northwest R1 Residential Single Family
- West B3 General Commercial
- East B3 General Commercial
- Northeast B2 Light Commercial
- Southeast B2 Light Commercial

Location of Property