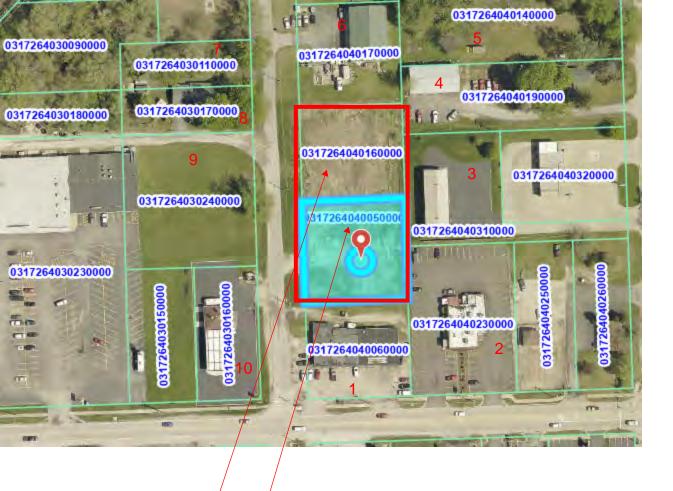

### **ACTION REQUESTED:**

KAV Development Inc. (Petitioner) approached the City with a land use petition to rezone their two vacant parcels to B-3 with a variance reducing the front yard setback to 23.5 feet to allow for the construction of a self-storage facility located at 131 N. School Street (see attached map labeled location of property).

# **BACKGROUND:**

KAV Development Inc is the contract buyer for the vacant lots located at 131 N. School Street (PIN numbers 03-17-26-404-016-0000 and 03-17-26-404-005-0000). They currently own the business (Birdie's Café Corporation) on Baltimore Street fronting the vacant lots. Petitioner requests a zoning map amendment from the current zoning of B-2 Light Commercial District to B-3 General Commercial District. The B-2 uses do not permit self-storage warehouses; whereas B-3 zoning permits self-storage warehouses with a conditional use permit. In addition to the conditional use, Petitioner is asking for a front yard variance from the required 40 feet to approximately 23.5 feet. The front yard of the proposed development is along School Street. Following is the Petitioner's Narrative which explains their hardship.

Properties abutting the proposed development consist of the following zoning districts (see zoning map):

North I1 - Office, Research, Light Industrial

South B2 – Light Commercial

- Northwest R1 Residential Single Family
- West B3 General Commercial
- East B3 General Commercial
- Northeast B2 Light Commercial
- Southeast B2 Light Commercial

Location of Property