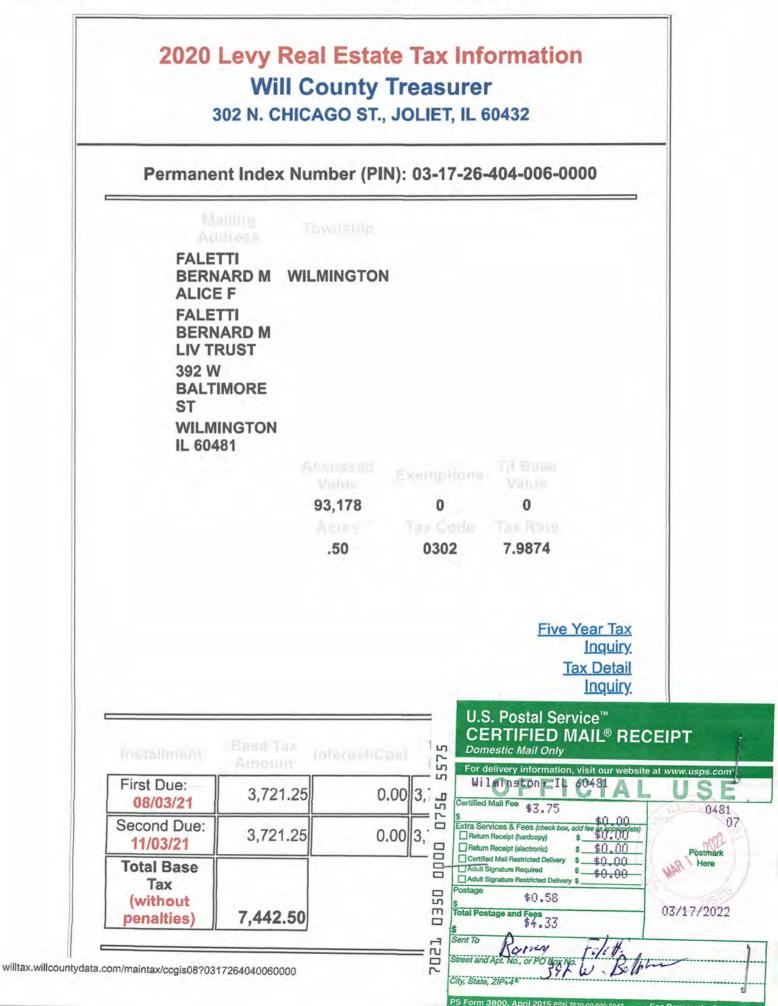

# Without the variance request accepted, our total building square footage would shrink by 20%, thus not making the development worthwhile.

If the variation is granted, the essential character of our buildings will not alter the essential character of the locality. Directly to the North & East of our property, there are post-framed poll buildings currently in place. Further to the North, there is the School Bus Barn w/ gravel lots and older wooden framed & sided buildings. Last, to the South is the Faletti building which is approximately 50+ years old. Again, our building will not alter the character of this building, neither. Also note, we are current tenants in the Faletti building with a different ongoing business venture (Birdie's Cafe Corporation)."

### **DISCUSSION AND FINDINGS OF FACT:**

Picture of building fronting Baltimore Street directly south of proposed project. Side yard setback is approximately 10.32 ft from property line. Petitioner is proposing a 23.5 ft front yard setback which would adequately screen the proposed storage use from line of sight on Baltimore Street at School Street.