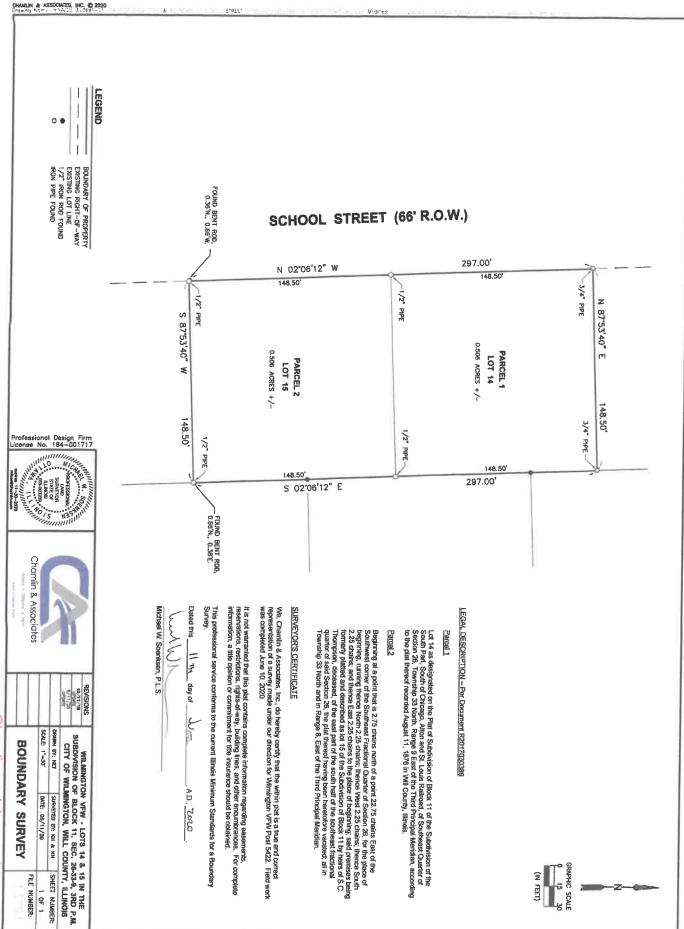

### **ACTION REQUESTED:**

KAV Development Inc. (Petitioner) approached the City with a land use petition to rezone their two vacant parcels to B-3 with a variance reducing the front yard setback to 23.5 feet to allow for the construction of a self-storage facility located at 131 N. School Street (see attached map labeled location of property).

# **BACKGROUND:**

KAV Development Inc is the contract buyer for the vacant lots located at 131 N. School Street (PIN numbers 03-17-26-404-016-0000 and 03-17-26-404-005-0000). They currently own the business (Birdie's Café Corporation) on Baltimore Street fronting the vacant lots. Petitioner requests a zoning map amendment from the current zoning of B-2 Light Commercial District to B-3 General Commercial District. The B-2 uses do not permit self-storage warehouses; whereas B-3 zoning permits self-storage warehouses with a conditional use permit. In addition to the conditional use, Petitioner is asking for a front yard variance from the required 40 feet to approximately 23.5 feet. The front yard of the proposed development is along School Street. Following is the Petitioner's Narrative which explains their hardship.

### **DISCUSSION AND FINDINGS OF FACT:**

Picture of building fronting Baltimore Street directly south of proposed project. Side yard setback is approximately 10.32 ft from property line. Petitioner is proposing a 23.5 ft front yard setback which would adequately screen the proposed storage use from line of sight on Baltimore Street at School Street.

Properties abutting the proposed development consist of the following zoning districts (see zoning map):

North I1 - Office, Research, Light Industrial

South B2 – Light Commercial

- Northwest R1 Residential Single Family
- West B3 General Commercial
- East B3 General Commercial
- Northeast B2 Light Commercial
- Southeast B2 Light Commercial

Location of Property