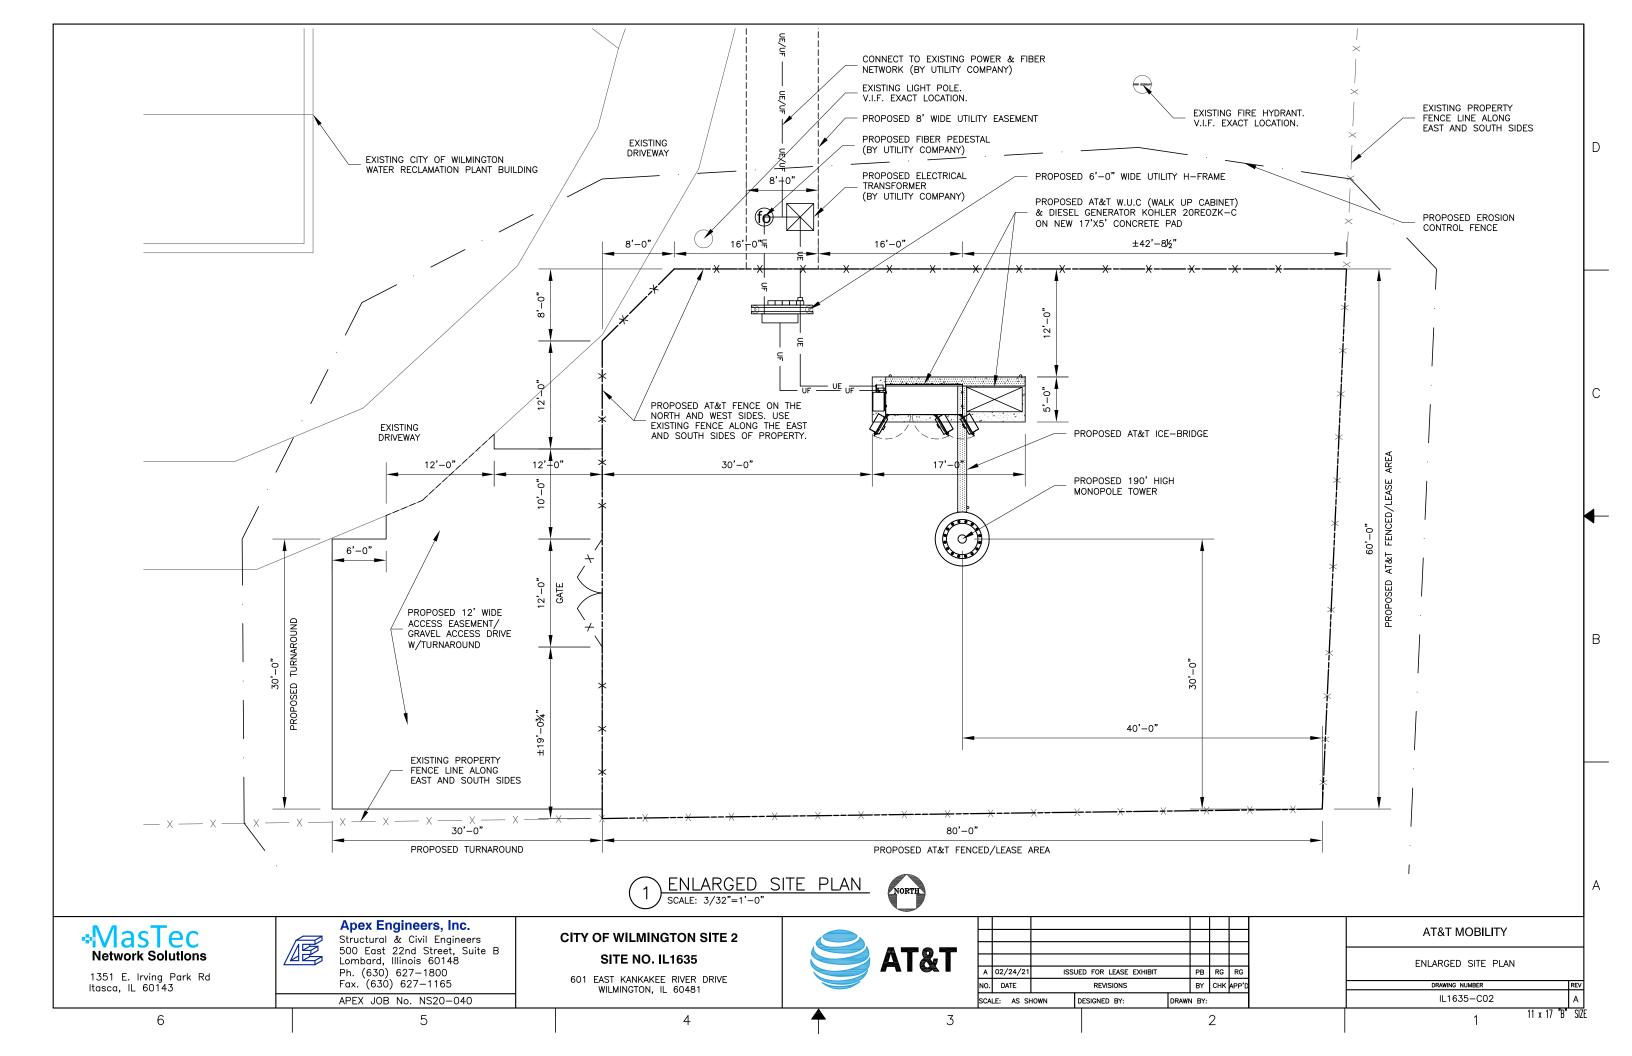

## PROJECT DESCRIPTION:

NEW 190' HIGH MONOPOLE TOWER WITH NEW AT&T ANTENNAS & NEW RRUS NEW AT&T WALK UP CABINETS & NEW DIESEL GENERATOR ON NEW 17'X5' CONCRETE PAD WITHIN PROPOSED 80'X60' AT&T LEASE/FENCED AREA

COUNTY

|            | DRAWING INDEX      | REV |     |
|------------|--------------------|-----|-----|
| IL1635-T01 | TITLE SHEET        | Α   | DIF |
| IL1635-C01 | OVERALL SITE PLAN  | Α   | TO  |
| IL1635-C02 | ENLARGED SITE PLAN | Α   | ON  |
| IL1635-C03 | TOWER ELEVATION    | Α   | DE  |
|            |                    |     |     |
|            |                    |     |     |
|            |                    |     |     |
|            |                    |     |     |
|            |                    |     | ı   |