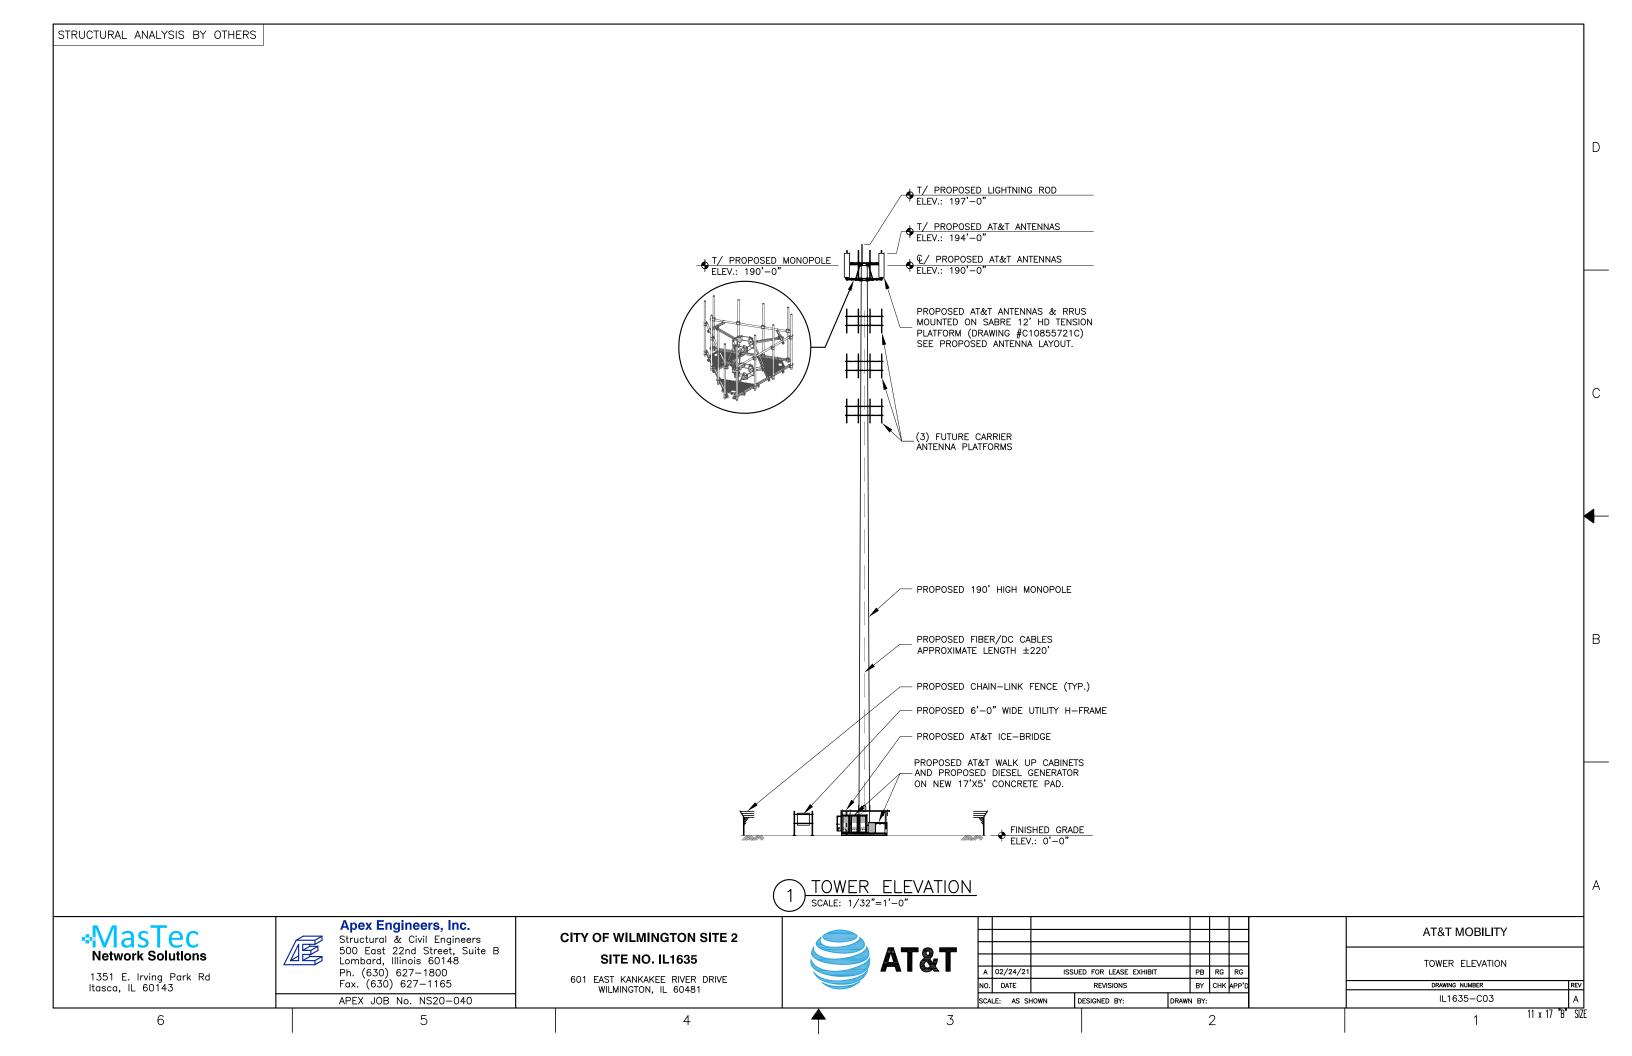

## PROJECT DESCRIPTION:

NEW 190' HIGH MONOPOLE TOWER WITH NEW AT&T ANTENNAS & NEW RRUS NEW AT&T WALK UP CABINETS & NEW DIESEL GENERATOR ON NEW 17'X5' CONCRETE PAD WITHIN PROPOSED 80'X60' AT&T LEASE/FENCED AREA

COUNTY

|            | DRAWING INDEX      | REV |     |
|------------|--------------------|-----|-----|
| IL1635-T01 | TITLE SHEET        | Α   | DIF |
| IL1635-C01 | OVERALL SITE PLAN  | Α   | TO  |
| IL1635-C02 | ENLARGED SITE PLAN | Α   | ON  |
| IL1635-C03 | TOWER ELEVATION    | Α   | DE  |
|            |                    |     |     |
|            |                    |     |     |
|            |                    |     |     |
|            |                    |     |     |
|            |                    |     | ı   |