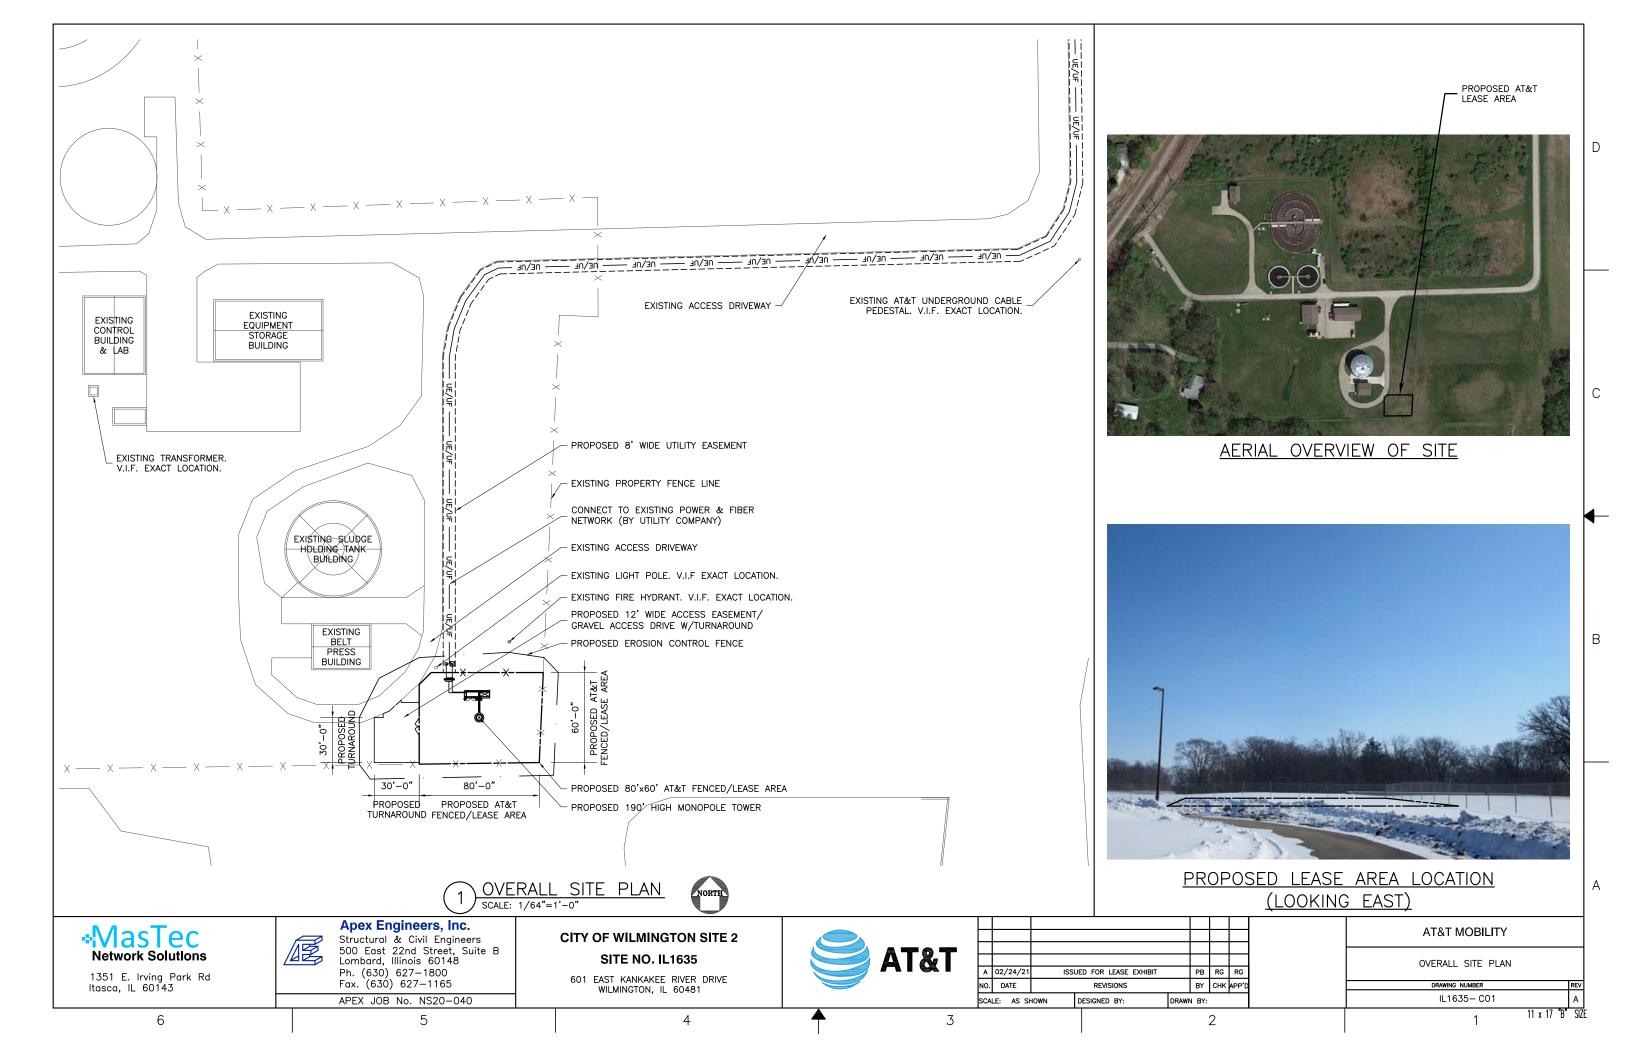

## PROJECT DESCRIPTION:

NEW 190' HIGH MONOPOLE TOWER WITH NEW AT&T ANTENNAS & NEW RRUS NEW AT&T WALK UP CABINETS & NEW DIESEL GENERATOR ON NEW 17'X5' CONCRETE PAD WITHIN PROPOSED 80'X60' AT&T LEASE/FENCED AREA

COUNTY

|            | DRAWING INDEX      | REV |     |
|------------|--------------------|-----|-----|
| IL1635-T01 | TITLE SHEET        | Α   | DIF |
| IL1635-C01 | OVERALL SITE PLAN  | Α   | TO  |
| IL1635-C02 | ENLARGED SITE PLAN | Α   | ON  |
| IL1635-C03 | TOWER ELEVATION    | Α   | DE  |
|            |                    |     |     |
|            |                    |     |     |
|            |                    |     |     |
|            |                    |     |     |
|            |                    |     | ı   |

# **VICINITY MAP**

IRECTIONS: DEPART CHICAGO O'HARE INTERNATIONAL AIRPORT. MERGE ONTO I-190 E 0.7 MI. TAKE EXIT 1D DWARD I—294 S/INDIANA/S TOLLWAY 0.4 MI. MERGE ONTO I—294 S 15.8 MI. MERGE ONTO I—55 S/STEVENSON XPY CONTINUE ÍO FOLLÓW I—55 S 36.5 MI. TAKE EXIT 241 TOWARD NORTH RIVER ROAD 0.3 MI. TÚRN LEFT NTO CO HWY 44 3.2 MI. TURN RIGHT ONTO N KANKAKEE ST 0.7 MI. TURN LEFT ONTO E KANKAKEE RIVER DR. ESTINATION WILL BE ON THE RIGHT 0.4 MI.