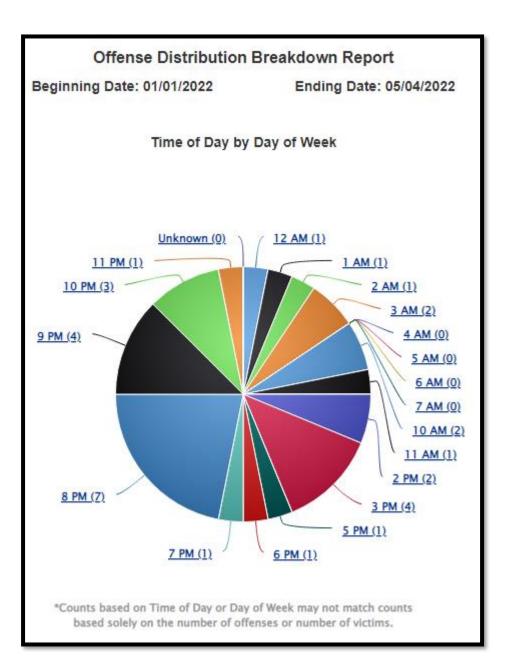

#### **Crime Data:**

Agency: WILMINGTON

| Offense                                     | Reported in 2022 |
|---------------------------------------------|------------------|
| Murder                                      | 0                |
| Negligent Manslaughter                      | 0                |
| Justifiable Homicide                        | 0                |
| Non-consensual Sex Offenses:                | 0                |
| Rape                                        | 1                |
| Sodomy                                      | 0                |
| Sexual Assault with Object                  | 0                |
| Fondling                                    | 0                |
| Aggravated Assault                          | 1                |
| Simple Assault                              | 10               |
| Intimidation                                | 1                |
| Kidnapping/Abduction                        | 0                |
| Consensual Sex Offenses:                    | 0                |
| Incest                                      | 0                |
| Statutory Rape                              | 0                |
| Human Trafficking, Commercial<br>Sex Acts   | 0                |
| Human Trafficking, Involuntary<br>Servitude | 0                |
| Crimes Against Persons Total                | 13               |
| Robbery                                     | 1                |
| Burglary/Breaking & Entering                | 0                |
| Larceny/Theft Offenses                      | 6                |
| Motor Vehicle Theft                         | 0                |
| Arson                                       | 0                |
| Destruction Of Property                     | 2                |
| Counterfeiting/Forgery                      | 1                |
| Fraud Offense                               | 6                |
| Embezzlement                                | 0                |
| Extortion/Blackmail                         | 0                |
| Bribery                                     | 0                |
| Stolen Property Offenses                    | 0                |
| Crimes Against Property Total               | 16               |