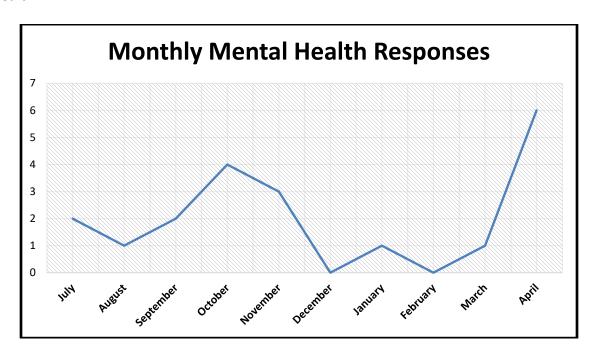

#### **Training:**

- 22 Officers received firearm training, and 5 range days were utilized by visiting LE agencies.
- Officers participated in a total of 24 hours of off-site training.
- Each officer participated in 22 Lexipol daily training scenarios.
- Officers participated in 22 live fire range training sessions; other agencies used range 5 days in March.
- Each officer participated in 1 hours of Illinois Law Enforcement Executive Institute Online Training (mandatory) on "A Review of the Use of Force Laws"
- The Department contracted with the Police Law Institute to obtain online training to work towards compliance with Illinois Law Enforcement Training and Standards Board (ILETSB) required training under the SAFE-T Act.
- Two recruits, Michael Pitsenberger and Brandon Warick, began the Illinois State Police Academy on April 24, 2022.
- We are now in compliance with the statutory mandate of the SAFE-T- Act as it pertains to Mental Health response and Use of Force reporting through the Illinois State Police Portal for the National Incident Base Reporting System.

#### **Mental Health:**

Trinity Services has agreed to assist the Wilmington Police Department with performing employee wellness checks for all sworn staff in accordance Illinois Police Training Act requiring ILETSB to establish statewide minimum standards regarding regular mental health screenings for probationary and permanent police officers, ensuring that counseling sessions and screenings remain confidential (effective July 1, 2021).