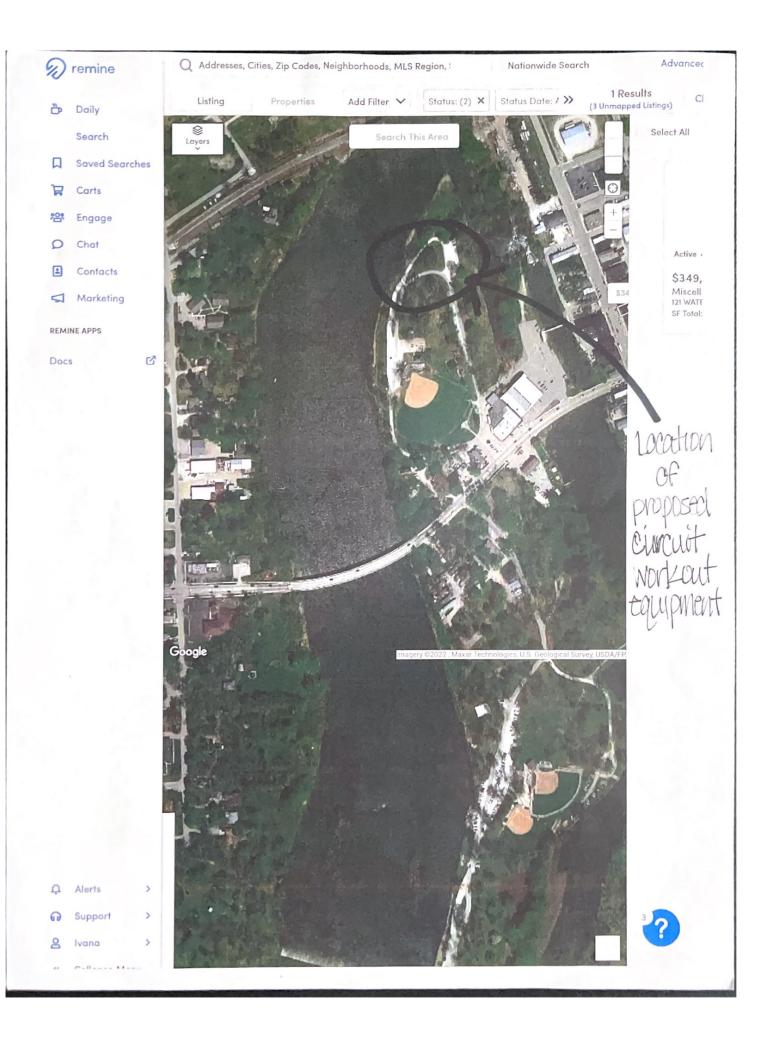

<br>Jonathan Mietzner<br>Thomas Smith |                                                        |
|                  |                                                                                       | Ben Dietz, N                                                      | Mayor                                                  |
| Attest:          |                                                                                       |                                                                   |                                                        |
| Ioie             | Ziller, Deputy City Clerk                                                             | <u>—</u>                                                          |                                                        |









Our premium Outdoor Sit-Up Bench truly is amazing. Heights and angle of incline can be pre-set at different levels to allow a variation in difficulty.

The double outdoor sit-up bench also offers that extra level of competitiveness as you can go head to head and help push each other even further.

Dimensions LxWxH (m)

 $2.1 \times 1.25 \times 0.35$ 

**CFH** - 0.35

Safety Surface Area - 20sqm

### Guarantees

Timber - 15 years

Steel tubes - 15 years

Fixing- 20 years

# Outdoor Pull-Up Bars

Product code FE.03.3

PLAYEQUIP



3.6m

Dimensions LxWxH (m)  $0.15 \times 2.4 \times 2.5$ 

**CFH -** 1.5

Safety Surface Area - 21sqm

Our triple bay outdoor pull up bar allows options for different sized people and different exercises to be performed. Stainless steel bar heights set at 2