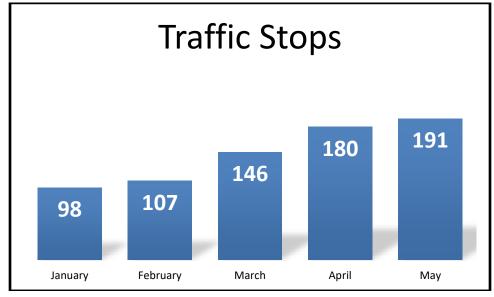

#### During the month the patrol division had the following activity:

- 19 Pedestrian/Suspicious Stops were conducted
- 142 Business (Walk and Talk) Checks (officers entering businesses during normal hours)
- 11,222 Premise Checks (officer checking cursory checks of businesses after hours) an increase of 30.22% vs May 2021
- Officers made 3 misdemeanor and/or warrant arrests
- Officers made 1 felony arrest
- Officers issued 120 written traffic warnings
- Officers issued 22 compliance (local ordinance) tickets
- Officers issued 5 parking tickets
- Officers handled an additional 575 calls for service (8.7% increase vs May 2021) and wrote 98 related reports.
- Performed a joint truck enforcement and safety operation with the Will County Sheriff's Department that led to over eighteen (18) traffic stops, twelve (12) violations and over \$10,800.00 in assessed fines (see page 5 for additional information on truck enforcement).