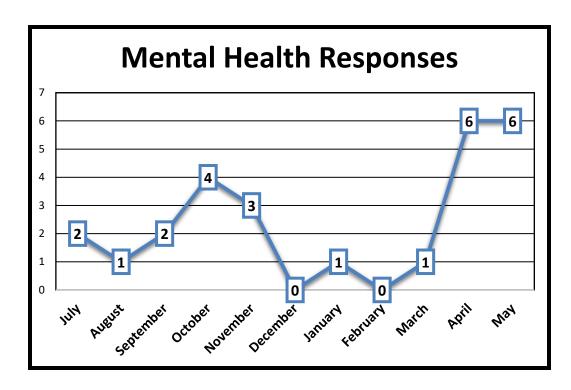

#### During the month the patrol division had the following activity:

- 19 Pedestrian/Suspicious Stops were conducted
- 142 Business (Walk and Talk) Checks (officers entering businesses during normal hours)
- 11,222 Premise Checks (officer checking cursory checks of businesses after hours) an increase of 30.22% vs May 2021
- Officers made 3 misdemeanor and/or warrant arrests
- Officers made 1 felony arrest
- Officers issued 120 written traffic warnings
- Officers issued 22 compliance (local ordinance) tickets
- Officers issued 5 parking tickets
- Officers handled an additional 575 calls for service (8.7% increase vs May 2021) and wrote 98 related reports.
- Performed a joint truck enforcement and safety operation with the Will County Sheriff's Department that led to over eighteen (18) traffic stops, twelve (12) violations and over \$10,800.00 in assessed fines (see page 5 for additional information on truck enforcement).