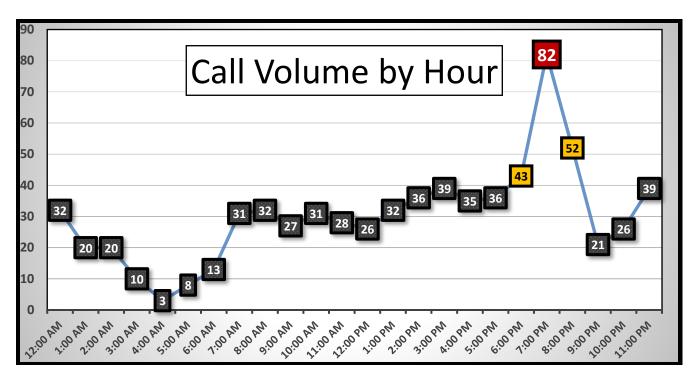

#### During the month the patrol division had the following activity:

- 19 Pedestrian/Suspicious Stops were conducted
- 142 Business (Walk and Talk) Checks (officers entering businesses during normal hours)
- 11,222 Premise Checks (officer checking cursory checks of businesses after hours) an increase of 30.22% vs May 2021
- Officers made 3 misdemeanor and/or warrant arrests
- Officers made 1 felony arrest
- Officers issued 120 written traffic warnings
- Officers issued 22 compliance (local ordinance) tickets
- Officers issued 5 parking tickets
- Officers handled an additional 575 calls for service (8.7% increase vs May 2021) and wrote 98 related reports.
- Performed a joint truck enforcement and safety operation with the Will County Sheriff's Department that led to over eighteen (18) traffic stops, twelve (12) violations and over \$10,800.00 in assessed fines (see page 5 for additional information on truck enforcement).