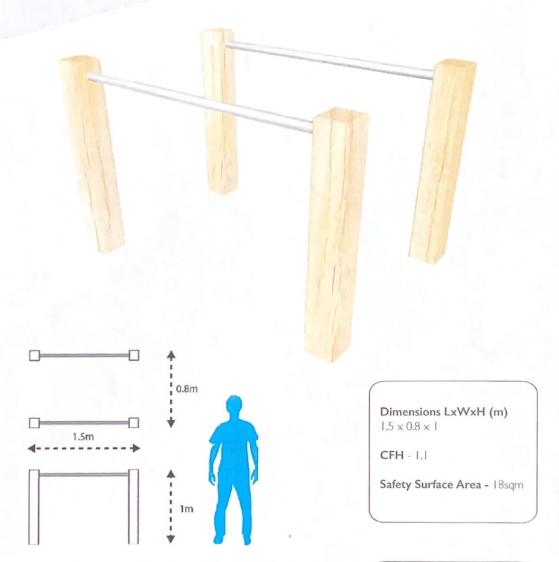

Co-Chairs Alderman Jeffries & Alderman Smith

- Discussion Direction Regarding North Island Play Equipment Donation
- Other Pertinent Information
- 10. Water, Sewer, Streets & Alleys

Co-Chairs Alderman Vice & Alderman Holmes