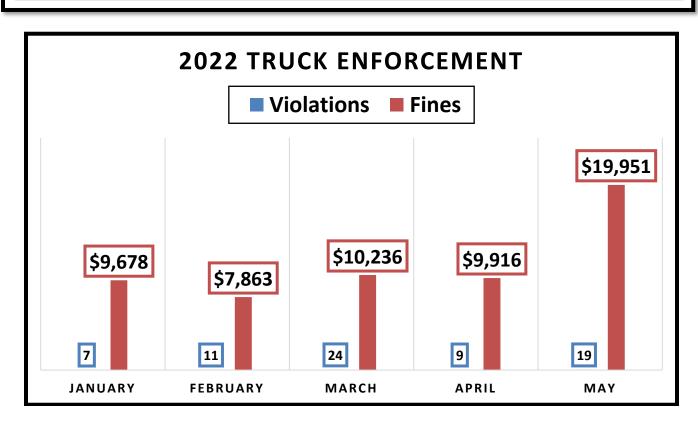

#### During the month the patrol division had the following activity:

- 19 Pedestrian/Suspicious Stops were conducted
- 142 Business (Walk and Talk) Checks (officers entering businesses during normal hours)
- 11,222 Premise Checks (officer checking cursory checks of businesses after hours) an increase of 30.22% vs May 2021
- Officers made 3 misdemeanor and/or warrant arrests
- Officers made 1 felony arrest
- Officers issued 120 written traffic warnings
- Officers issued 22 compliance (local ordinance) tickets
- Officers issued 5 parking tickets
- Officers handled an additional 575 calls for service (8.7% increase vs May 2021) and wrote 98 related reports.
- Performed a joint truck enforcement and safety operation with the Will County Sheriff's Department that led to over eighteen (18) traffic stops, twelve (12) violations and over \$10,800.00 in assessed fines (see page 5 for additional information on truck enforcement).