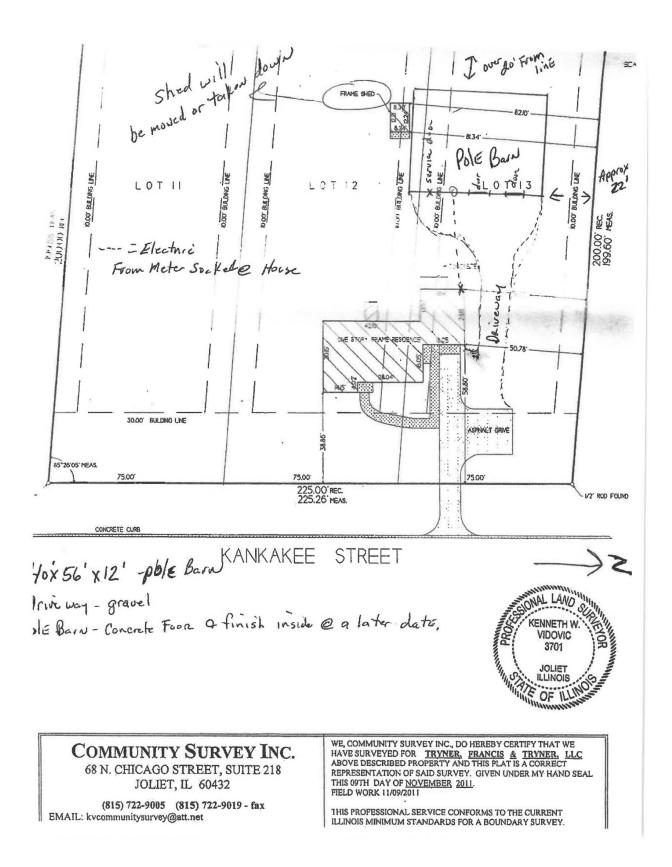

## **PUBLIC HEARING NOTICE**

NOTICE IS HEREBY GIVEN THAT ON THURSDAY, JULY 9, 2020 AT 5:00 P.M., A PUBLIC HEARING WILL BE HELD BY THE PLANNING AND ZONING COMMISSION OF THE CITY OF WILMINGTON AT THE CITY HALL LOCATED AT 1165 S. WATER STREET, WILMINGTON, IL., FOR THE PURPOSE OF RECEIVING AND CONSIDERING TESTIMONY AND PUBLIC COMMENTS ON THE REQUEST OF PETITIONER, OWEN BLACK, 1202 N KANKAKEE STREET, WILMINGTON, IL, IN REGARDS TO VARIANCE FOR A NEW ACCESSORY BUILDING TO BE CONSTRUCTED APPROXIMATELY FIVE FEET HIGHER THAN PRINCIPAL BUILDING AT LOCATED AT 1202 N KANKAKEE STREET, WILMINGTON, ILLINOIS. THE PROPERTY IS LEGALLY DESCRIBED AS FOLLOWS:

LOT 11, 12 & 13 IN STEWART HOUSE SUB, A SUB OF PRT OF THE NW1/4 SEC 25 T33N-R9E PER PET#95-285

PIN NO. 03-17-25-102-025-0000

CITY OF WILMINGTON ALL PERSONS INTERESTED IN ATTENDING ARE INVITED TO DO SO AND WILL BE GIVEN AN OPPORTUNITY TO BE HEARD. ADDITIONAL INFORMATION ON SUCH A REQUEST CAN BE OBTAINED FROM THE CITY OF WILMINGTON AT 1165 S. WATER STREET, WILMINGTON, IL 1-815-476-2175.

4

Owen BIALL 1202 N. Kankakee Sth New Pold Barn