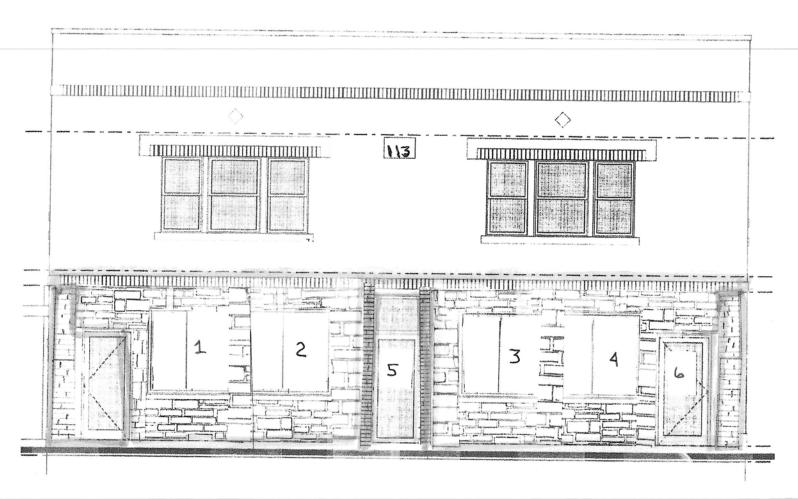

## <u>Agenda</u>

- 1. Call to Order
- 2. Review and Approve Previous Meeting Minutes
- 3. Review Accounting Reports
- 4. Review the Façade Improvement Grant Agreement with Route 66 Bar & Grill at 113 E Baltimore St
- 5. Other Pertinent Information
- 6. Public Comment (State your full name clearly; limit 3 minutes each per Ordinance 19-06-18-01)
- 7. Adjournment