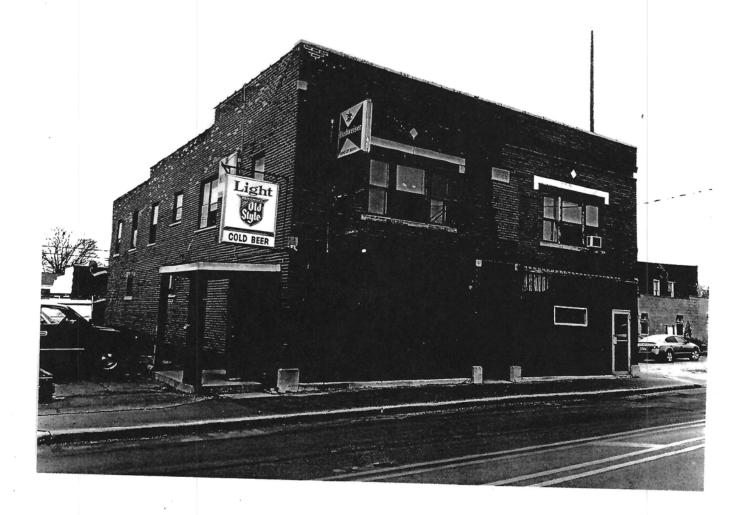

## <u>Agenda</u>

- 1. Call to Order
- 2. Review and Approve Previous Meeting Minutes
- 3. Review Accounting Reports
- 4. Review the Façade Improvement Grant Agreement with Route 66 Bar & Grill at 113 E Baltimore St
- 5. Other Pertinent Information
- 6. Public Comment (State your full name clearly; limit 3 minutes each per Ordinance 19-06-18-01)
- 7. Adjournment