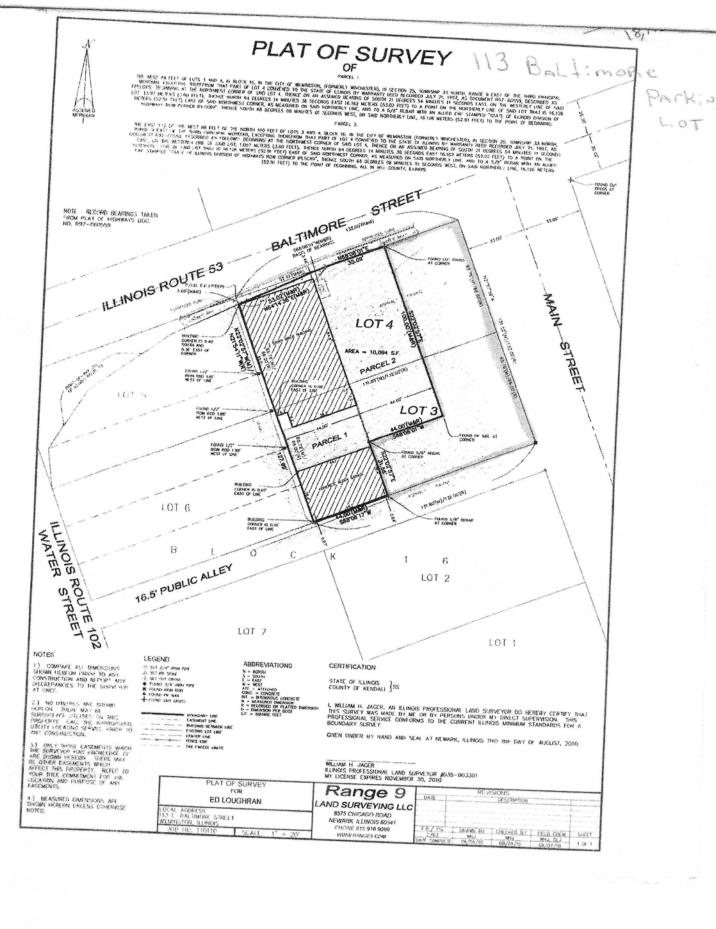

## <u>Agenda</u>

- 1. Call to Order
- 2. Review and Approve Previous Meeting Minutes
- 3. Review Accounting Reports
- 4. Review the Façade Improvement Grant Agreement with Route 66 Bar & Grill at 113 E Baltimore St
- 5. Other Pertinent Information
- 6. Public Comment (State your full name clearly; limit 3 minutes each per Ordinance 19-06-18-01)
- 7. Adjournment