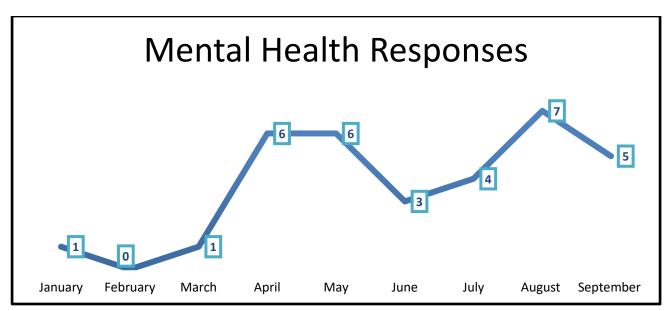

The above illustrated data assists the department in assessing were to assign resources to address crime trends and high volume of calls within the community. The most prevalent hour whereupon an offense is committed is at 8pm.