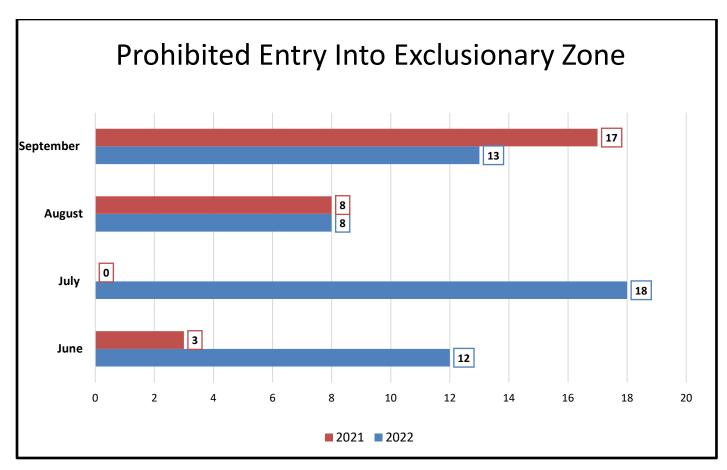

Despite the change in sign location and the increase in fine amounts, the department is still writing a substantial number of exclusionary zone entry violations. The department will continue to perform increased patrols and maintain strict compliance with the ordinance. The Wilmington Police Department wrote thirteen (13) citations for prohibited entry into the Exclusionary Zone in the month of September despite a Council approved increase in the fine amount.