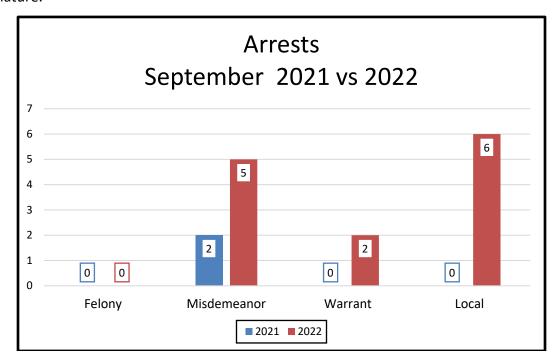

# Wilmington Police Department

Dates: 9/1/2022 12:00:00 AM - 9/30/2022 12:00:00 AM

| Officer              | Local | Misdemeanor | Felony | Warrant |
|----------------------|-------|-------------|--------|---------|
| Campos, Jose         | 0     | 1           | 0      | 0       |
| Knippen, Curtis 123  | 0     | 1           | 0      | 0       |
| Liaromatis, Sean 121 | 3     | 1           | 1      | 1       |
| Reyes, Fabian 117    | 0     | 2           | 0      | 0       |
| Ritz, Anthony 116    | 0     | 5           | 0      | 2       |