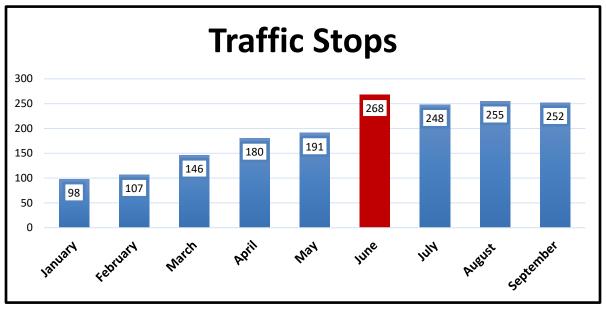

Ascrime trends change so does our strategy to counter them. Traffic stops have tapered off as the Department has developed a different strategy to address crime that has impacted communities regionally, in particular property offenses within established neighborhoods.