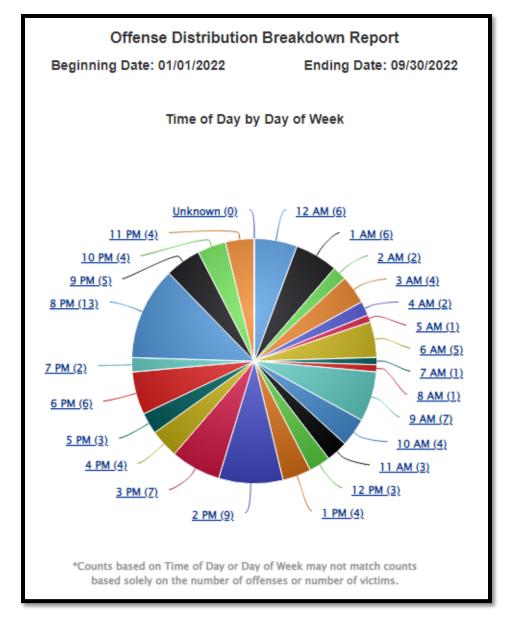

The above illustrated data assists the department in assessing were to assign resources to address crime trends and high volume of calls within the community. The most prevalent hour whereupon an offense is committed is at 8pm.