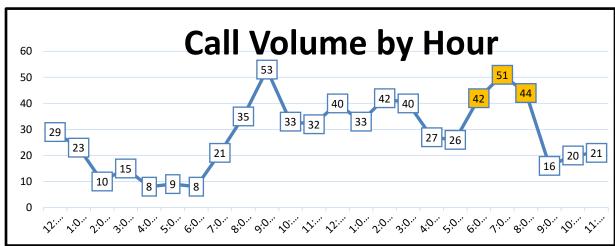

The above illustrated data assists the department in assessing were to assign resources to address crime trends and high volume of calls within the community. The most prevalent hour whereupon an offense is committed is at 8pm.