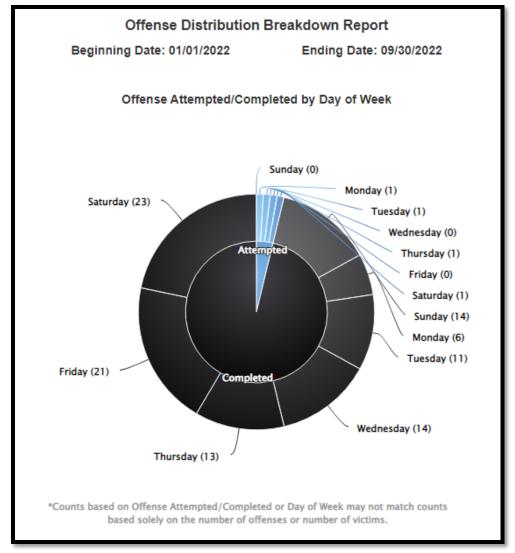

mpos, Jose         | 0     | 1           | 0      | 0       |
| Knippen, Curtis 123  | 0     | 1           | 0      | 0       |
| Liaromatis, Sean 121 | 3     | 1           | 1      | 1       |
| Reyes, Fabian 117    | 0     | 2           | 0      | 0       |
| Ritz, Anthony 116    | 0     | 5           | 0      | 2       |

The Wilimington Police Department responded to and investigated thirteen (13) reported Index Crimes in July of 2022. The same number of crimes in 2021. All of the assault and battery complaints in August of 2022 were domestic in nature.





The above illustrated data assists the department in assessing were to assign resources to address crime trends and high volume of calls within the community. The most prevalent hour whereupon an offense is committed is at 8pm.







Ascrime trends change so does our strategy to counter them. Traffic stops have tapered off as the Department has developed a different strategy to address crime that has impacted communities regionally, in particular property offenses within established neighborhoods.



Despite the change in sign location and the increase in fine amounts, the department is still writing a substantial number of exclusionary zone entry violations. The department will continue to perform increased patrols and maintain strict compliance with the ordinance. The Wilmington Police Department wrote thirteen (13) citations for prohibited entry into the Exclusionary Zone in the month of September despite a Council approved increase in the fine amount.

| Wilmington Citation Statistics Report<br>Citations Issued