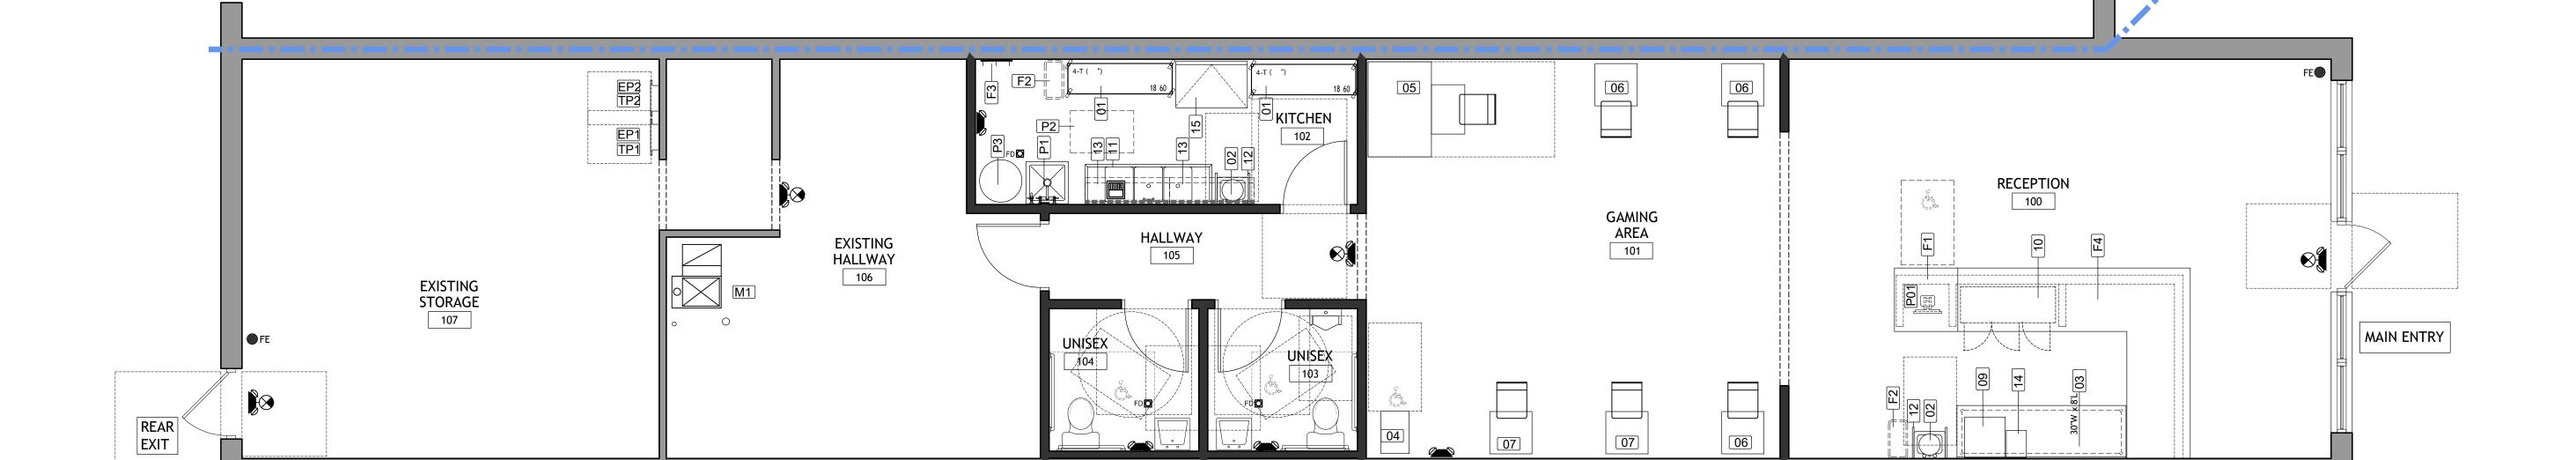

The following documents and information are **REQUIRED** prior to receiving for your state license:

- 1) Photocopy of Certificate of Insurance with City of Wilmington as certificate holder;
- 2) Proof of Purchase, i.e. bill of sale or closing statement (the closing on the purchase of business MUST occur prior to applying of your city license). IMPORTANT: You must also present proof that the applicant (i.e. Corporation, LLC, Partnership, or Sole Proprietor) has the right to possession of the property (i.e. Deed or Lease), if applicable;
- 3) Federal Employer Identification Number (FEIN). Call 1-800-829-3676 to apply for number.
- 4) Illinois Business Tax (Sales Tax Account) Number, if applicable, visit <u>www.tax.illinois.gov</u> or call 1-217-785-3707;
- 5) A floor plan of the premises or place of business which is to be operated under such license, including the portions to be used for storage of liquor, as well as the portions to be used for sale or service of liquor;
- 6) **Live scanning** of the fingerprints for each owner and manager listed on the application. \$50.00 live scan fee per person. Services provided at Wilmington Police Department.
- 7) Check or Money Order payable to the "City of Wilmington";
- 8) This application with the information requested printed or typed on the spaces provided. This form MUST bear an Original Signature.